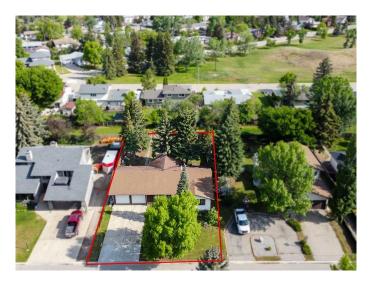

# \$365,000

3 Bedroom, 2.00 Bathroom, 1,472 sqft Residential on 0.22 Acres

South Patterson Place, Grande Prairie, Alberta

Charming Bungalow on a Massive 72x134 Foot Lot on 75th Ave in South Patterson! Nestled in the desirable and family-friendly South Patterson neighborhood of Grande Prairie, this spacious 1472 sq ft bungalow offers an incredible opportunity to live in a tranquil, yet well-connected location. The home sits on an expansive lot and boasts classic charm with a perfect blend of original design features and modern touches. You'll be welcomed by a spacious front entry leading into the formal living and dining room that's ideal for hosting guests or enjoying quiet evenings at home. The kitchen features a cozy breakfast nook, and the adjacent family room, complete with a stunning brick wood-burning fireplace, is perfect for relaxing and unwinding. The master suite features a 3-piece ensuite & double closet, bedrooms 2 and 3 are a good size, and the full bathroom is located just down the hall. The partially developed basement is a bonus, offering a large open area that can be tailored to your needs, and a roughed-in 3rd bathroom & 4th bedroom, laundry area plus abundant storage space. Step outside into the beautiful backyard, where mature trees and well-maintained landscaping create a private, serene atmosphere. Enjoy outdoor living at its best with a covered patio that includes a built-in brick barbecueâ€"perfect for summer gatherings. The oversized 21x26 garage is drywalled, with an electric heater offering plenty of space for vehicles or a workshop.

# **Community Information**

Address 9830 75 Avenue

Subdivision South Patterson Place

City Grande Prairie
County Grande Prairie

Province Alberta
Postal Code T8V4W9