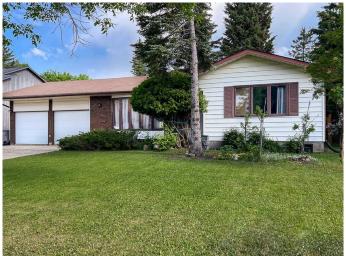

# \$365,000

3 Bedroom, 2.00 Bathroom, 1,472 sqft Residential on 0.22 Acres

South Patterson Place, Grande Prairie, Alberta

Charming Bungalow on a Massive 72x134 Foot Lot on 75th Ave in South Patterson! Nestled in the desirable and family-friendly South Patterson neighborhood of Grande Prairie, this spacious 1472 sq ft bungalow offers an incredible opportunity to live in a tranquil, yet well-connected location. The home sits on an expansive lot and boasts classic charm with a perfect blend of original design features and modern touches. You'll be welcomed by a spacious front entry leading into the formal living and dining room that's ideal for hosting guests or enjoying quiet evenings at home. The kitchen features a cozy breakfast nook, and the adjacent family room, complete with a stunning brick wood-burning fireplace, is perfect for relaxing and unwinding. The master suite features a 3-piece ensuite & double closet, bedrooms 2 and 3 are a good size, and the full bathroom is located just down the hall. The partially developed basement is a bonus, offering a large open area that can be tailored to your needs, and a roughed-in 3rd bathroom & 4th bedroom, laundry area plus abundant storage space. Step outside into the beautiful backyard, where mature trees and well-maintained landscaping create a private, serene atmosphere. Enjoy outdoor living at its best with a covered patio that includes a built-in brick barbecueâ€"perfect for summer gatherings. The oversized 21x26 garage is drywalled, with an electric heater offering plenty of space for vehicles or a workshop.