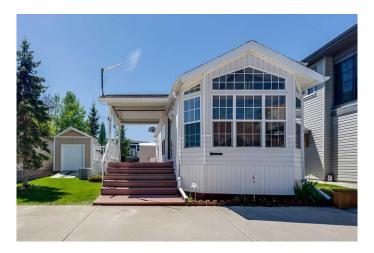

## \$194,900

2 Bedroom, 1.00 Bathroom, 490 sqft Residential on 0.07 Acres

Whispering Pines, Rural Red Deer County, Alberta

Escape the hustle of city life and enjoy year-round living at the beautiful Whispering Pines Golf & Country Resort. This property is situated on stunning Pine Lake, offering the perfect setting for relaxation, recreation, and creating lasting memories. This lot features an exceptionally clean and well-maintained park model unit, ideal for those looking to downsize, enjoy a peaceful retreat, or entertain family and friends. Just unpack and start enjoying resort living.

This fully winterized park model unit features an open-concept layout with vaulted ceilings and floor-to-ceiling windows that flood the space with natural light. The spacious living area includes an electric fireplace for cozy evenings, while the modern kitchen is equipped with a gas stove, fridge, microwave, down the hall, you have a stacked washer/dryer. You will be very comfortable with 2 bedrooms, the primary bedroom has beautiful built-ins for storage. Also enjoy a spacious 4 piece bath. Step outside onto the south-facing composite deck, partially covered for all-weather enjoyment. Patio pavers along the side and back provide extended outdoor living space, perfect for morning coffee or enjoying a night under the stars. A 12x9 insulated shed is included for extra storage. Never worry about parking for your boat or golf cart with a 4 car concrete driveway.