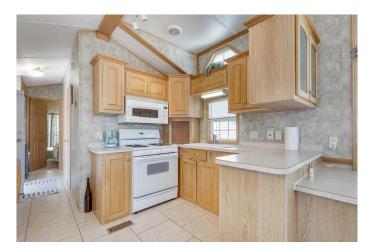

This fully winterized park model unit features an open-concept layout with vaulted ceilings and floor-to-ceiling windows that flood the space with natural light. The spacious living area includes an electric fireplace for cozy evenings, while the modern kitchen is equipped with a gas stove, fridge, microwave, down the hall, you have a stacked washer/dryer. You will be very comfortable with 2 bedrooms, the primary bedroom has beautiful built-ins for storage. Also enjoy a spacious 4 piece bath. Step outside onto the south-facing composite deck, partially covered for all-weather enjoyment. Patio pavers along the side and back provide extended outdoor living space, perfect for morning coffee or enjoying a night under the stars. A 12x9 insulated shed is included for extra storage. Never worry about parking for your boat or golf cart with a 4 car concrete driveway.

#### Interior

Interior Features Vaulted Ceiling(s), Vinyl Windows

Appliances Microwave, Refrigerator, Stove(s), Washer/Dryer, Window Coverings

Heating Forced Air, Natural Gas

Cooling Central Air

Fireplace Yes # of Fireplaces 1