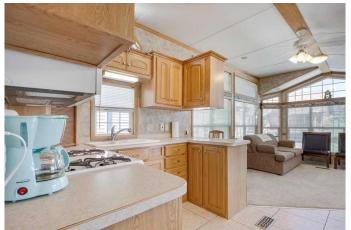

This fully winterized park model unit features an open-concept layout with vaulted ceilings and floor-to-ceiling windows that flood the space with natural light. The spacious living area includes an electric fireplace for cozy evenings, while the modern kitchen is equipped with a gas stove, fridge, microwave, down the hall, you have a stacked washer/dryer. You will be very comfortable with 2 bedrooms, the primary bedroom has beautiful built-ins for storage. Also enjoy a spacious 4 piece bath. Step outside onto the south-facing composite deck, partially covered for all-weather enjoyment. Patio pavers along the side and back provide extended outdoor living space, perfect for morning coffee or enjoying a night under the stars. A 12x9 insulated shed is included for extra storage. Never worry about parking for your boat or golf cart with a 4 car concrete driveway.

#### Interior

Interior Features Vaulted Ceiling(s), Vinyl Windows

Appliances Microwave, Refrigerator, Stove(s), Washer/Dryer, Window Coverings

Heating Forced Air, Natural Gas

Cooling Central Air

Fireplace Yes # of Fireplaces 1