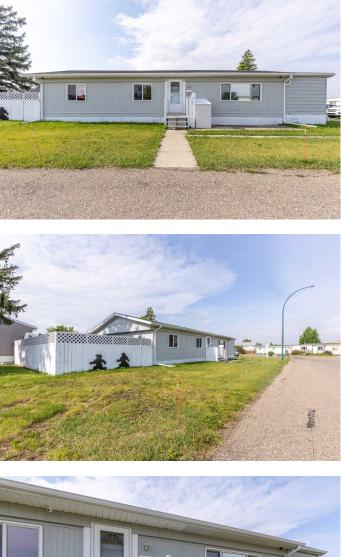

#### \$160,000

4 Bedroom, 2.00 Bathroom, 1,351 sqft Mobile on 0.00 Acres

Bridge Villa Estates, Lethbridge, Alberta

This North Lethbridge mobile home has been beautifully maintained and features spacious living areas, tasteful upgrades, and a peaceful neighborhood close to main roads and major amenities! Approaching the home, you'll notice its excellent curb appeal with partial fencing, fresh paint, an updated roof, and a large front lawn. Inside, you'll be greeted by a restful living room with a large bright window and plenty of room for seating. The dining room and kitchen feature tons of counter and cupboard space. A nearby bedroom and den provides an ideal spot to set up a guest suite, home office, or hobby room. Down the hall, a full four-piece bathroom and three more bedrooms can be found with one including a convenient two-piece ensuite bath. A laundry room with closet storage completes the layout and offers access to the rear deck which leads out to the fenced gravel seating area with shed storage and an outdoor fireplace. If a charming mobile home in a quiet North Lethbridge neighborhood close to schools, parks, and shopping sounds like the place for you, give your REALTOR® a call and book a showing today!

# **Community Information**

| Address     | 203, 2300 13 Street  |
|-------------|----------------------|
| Subdivision | Bridge Villa Estates |
| City        | Lethbridge           |
| County      | Lethbridge           |
| Province    | Alberta              |
| Postal Code | T1H4E8               |