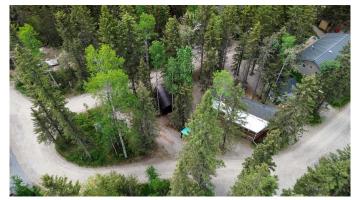

## \$299,900

1 Bedroom, 1.00 Bathroom, 483 sqft Residential on 0.16 Acres

Bergen Springs, Rural Mountain View County, Alberta

\*\*Price adjustment July 14\*\* Welcome to your YEAR ROUND HOME IN THE WOODS! This property has been lovingly cared for by its original owners for nearly 2 decades & now it is time for someone else to love it too! One of the few PARK MODEL HOMES in Bergen Springs Estates, this is a rare find for anyone who is looking for a recreational property or to live full time - the current owners have lived here full time for years. As you enter the HUGE COVERED DECK notice the GAS LINE for your BBQ & also the gas overhead heater (included). The main entrance to the home through the patio door leads you to the generous living room w/corner electric FIREPLACE (installed approximately 2019) as well as windows everywhere (all blinds inc). Soaring trees are your view from this home! The dining/kitchen has room for a good sized table & also has a cute coffee bar area. The OTR MICROWAVE is newer & upgraded and there is also a GAS STOVE & full sized fridge. Down the hall you will find a closet with plumbing to install a washer & dryer if desired. The 3 pc bath has good storage as well. There is also a generous closet next to the bathroom & here you will find your hot water tank. The bedroom has a QUEEN SIZED next to new BED w/drawers built in (all included as well). There is a spot for TV hook up in the bedroom as well as the living room & a TV in

the home is included. Outside find the gazebo to rival all gazebos - room to hook up 4 tvs as well as 4 receivers - over the years there has been known to have been 4 different sports playing at once. There is also a shed, greenhouse & Shelterlogic tent inc. The septic tank is newer and holds 1500 gallons & for the winter months you can fill your 1000 gallon holding tank cistern. Lock and leave year round or stay and live full time. Bergen Springs offers a pond for skating in winter (maintained by community members), kayak or canoe in the summer, playground, COMMUNITY CENTRE, OFF LEASH DOG PARK, well run condo association & so much more. Only 10 minutes to Sundre & all the amenities it has to offer including rec centre & pool. Bergen Springs is a short walk to Fallen Timber Creek (Davidson Park). From May to October enjoy the benefits of being on park water and our condo fees are only \$610 A YEAR!! Snow removal is also included in your fees. Currently the best value in the park!

Lot Description Gazebo, Level, Low Maintenance Landscape, See Remarks, Wooded,

Corners Marked, Many Trees

Roof Asphalt Shingle

Construction Vinyl Siding

Foundation Piling(s)

**Additional Information** 

Date Listed June 4th, 2025