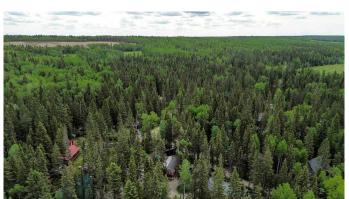

the home is included. Outside find the gazebo to rival all gazebos - room to hook up 4 tvs as well as 4 receivers - over the years there has been known to have been 4 different sports playing at once. There is also a shed, greenhouse & Shelterlogic tent inc. The septic tank is newer and holds 1500 gallons & for the winter months you can fill your 1000 gallon holding tank cistern. Lock and leave year round or stay and live full time. Bergen Springs offers a pond for skating in winter (maintained by community members), kayak or canoe in the summer, playground, COMMUNITY CENTRE, OFF LEASH DOG PARK, well run condo association & so much more. Only 10 minutes to Sundre & all the amenities it has to offer including rec centre & pool. Bergen Springs is a short walk to Fallen Timber Creek (Davidson Park). From May to October enjoy the benefits of being on park water and our condo fees are only \$610 A YEAR!! Snow removal is also included in your fees. Currently the best value in the park!

## **Community Information**

Address 7, 5227 Township Road 320

Subdivision Bergen Springs

City Rural Mountain View County

County Mountain View County

Province Alberta
Postal Code T0M 1X0

**Amenities** 

Amenities Clubhouse