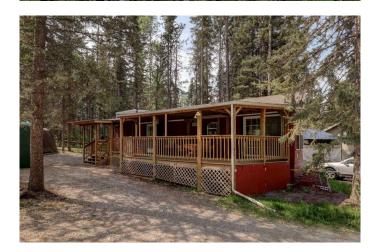

## \$299,900

1 Bedroom, 1.00 Bathroom, 483 sqft Residential on 0.16 Acres

Bergen Springs, Rural Mountain View County, Alberta

\*\*Price adjustment July 14\*\* Welcome to your YEAR ROUND HOME IN THE WOODS! This property has been lovingly cared for by its original owners for nearly 2 decades & now it is time for someone else to love it too! One of the few PARK MODEL HOMES in Bergen Springs Estates, this is a rare find for anyone who is looking for a recreational property or to live full time - the current owners have lived here full time for years. As you enter the HUGE COVERED DECK notice the GAS LINE for your BBQ & also the gas overhead heater (included). The main entrance to the home through the patio door leads you to the generous living room w/corner electric FIREPLACE (installed approximately 2019) as well as windows everywhere (all blinds inc). Soaring trees are your view from this home! The dining/kitchen has room for a good sized table & also has a cute coffee bar area. The OTR MICROWAVE is newer & upgraded and there is also a GAS STOVE & full sized fridge. Down the hall you will find a closet with plumbing to install a washer & dryer if desired. The 3 pc bath has good storage as well. There is also a generous closet next to the bathroom & here you will find your hot water tank. The bedroom has a QUEEN SIZED next to new BED w/drawers built in (all included as well). There is a spot for TV hook up in the bedroom as well as the living room & a TV in

the home is included. Outside find the gazebo to rival all gazebos - room to hook up 4 tvs as well as 4 receivers - over the years there has been known to have been 4 different sports playing at once. There is also a shed, greenhouse & Shelterlogic tent inc. The septic tank is newer and holds 1500 gallons & for the winter months you can fill your 1000 gallon holding tank cistern. Lock and leave year round or stay and live full time. Bergen Springs offers a pond for skating in winter (maintained by community members), kayak or canoe in the summer, playground, COMMUNITY CENTRE, OFF LEASH DOG PARK, well run condo association & so much more. Only 10 minutes to Sundre & all the amenities it has to offer including rec centre & pool. Bergen Springs is a short walk to Fallen Timber Creek (Davidson Park). From May to October enjoy the benefits of being on park water and our condo fees are only \$610 A YEAR!! Snow removal is also included in your fees. Currently the best value in the park!