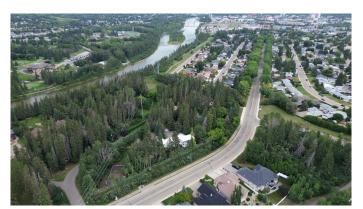

#### \$599,000

0 Bedroom, 0.00 Bathroom, Land on 1.16 Acres

Westlake, Red Deer, Alberta

WELCOME to an acreage in the city backing onto the Red Deer River! This massive 1.2 Acre Lot with mature trees is a truly unique find. Nestled at the end of a very private and exclusive close. This is the perfect spot to build your remarkable estate home. Follow the trail system to great amenities like Heritage Ranch, Bower Ponds, or connect to paths all over Red Deer. The sun loves shining in on this oasis of a spot, and you will not feel like you're in the city! This land is destined to build dreams.