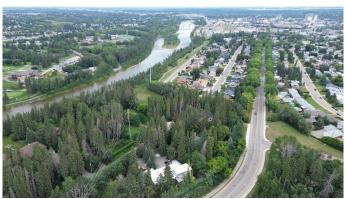

#### \$599,000

0 Bedroom, 0.00 Bathroom, Land on 1.16 Acres

Westlake, Red Deer, Alberta

WELCOME to an acreage in the city backing onto the Red Deer River! This massive 1.2 Acre Lot with mature trees is a truly unique find. Nestled at the end of a very private and exclusive close. This is the perfect spot to build your remarkable estate home. Follow the trail system to great amenities like Heritage Ranch, Bower Ponds, or connect to paths all over Red Deer. The sun loves shining in on this oasis of a spot, and you will not feel like you're in the city! This land is destined to build dreams.