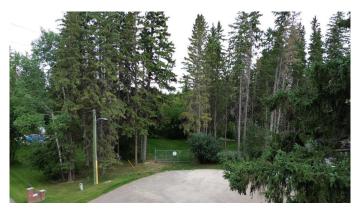

#### \$599,000

0 Bedroom, 0.00 Bathroom, Land on 1.16 Acres

Westlake, Red Deer, Alberta

WELCOME to an acreage in the city backing onto the Red Deer River! This massive 1.2 Acre Lot with mature trees is a truly unique find. Nestled at the end of a very private and exclusive close. This is the perfect spot to build your remarkable estate home. Follow the trail system to great amenities like Heritage Ranch, Bower Ponds, or connect to paths all over Red Deer. The sun loves shining in on this oasis of a spot, and you will not feel like you're in the city! This land is destined to build dreams.