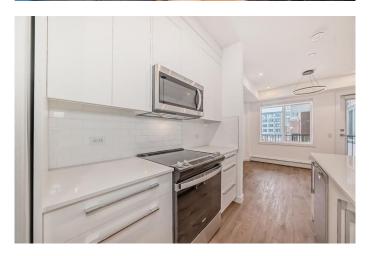

# \$344,900

2 Bedroom, 1.00 Bathroom, 628 sqft Residential on 0.00 Acres

Chelsea\_CH, Chestermere, Alberta

Step into comfort and convenience with this beautifully designed 2-bedroom, 1-bathroom, complete with 1 titled parking stall. Ideally located in the vibrant and growing community of Chelsea, this home offers the perfect balance of modern living and outdoor charm. Enjoy easy access to lush parks, scenic walking trails, and playgrounds, with Chestermere Lake just minutes awayâ€"ideal for boating, paddle boarding, and weekend picnics. You'll also appreciate the nearby shopping and dining options at Chestermere Station and Chestermere Crossing, making everyday errands a breeze. Whether you're looking for a peaceful place to call home or a smart investment in a sought-after neighbourhood, this Lockwood unit has it all. \*Photo Gallery of Similar Unit\*

### Interior

Interior Features Kitchen Island

Appliances Dishwasher, Microwave Hood Fan, Range, Refrigerator, Washer/Dryer,

Window Coverings

Heating Baseboard

Cooling None