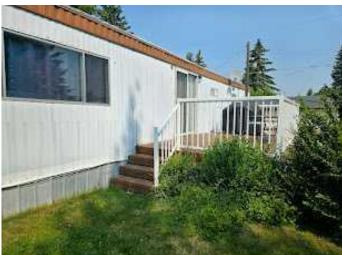

Step inside to discover a bright and spacious living area with an added front entry addition for extra space and convenience. The completely renovated kitchen features brand-new cabinets, countertops, sink, taps, and flooring. Patio doors off the kitchen open to an East-facing deck, ideal for morning coffee in the sun.

Outside, enjoy not one but two composite decksâ€"one at the front entrance and one off the kitchen. The fully landscaped yard also includes two large sheds for added storage.

Whether you're a family, couple, single buyer,