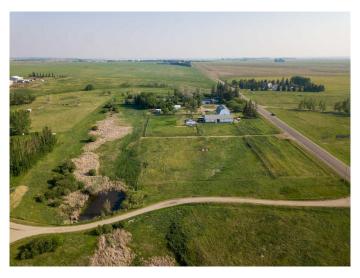

#### \$239,000

0 Bedroom, 0.00 Bathroom, Land on 3.00 Acres

NONE, Strathmore, Alberta

No Gravel. Paved to your Driveway of Choice. 3 Acres. Countryside Views, Wildlife, TREES, Grass. New Approach and Drilled Water Well. Power and Gas at the Road. Build your Dream Here. 5 minutes East of Strathmore. Great Neighbors. Enjoy the pond view to the North belongs to the neighbors. Just 10 minutes East of Strathmore. No Building Commitment. Amazing Opportunity. Location. Location. Location.