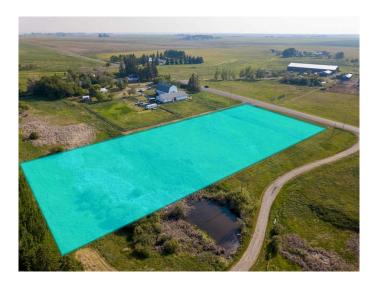

#### \$239,000

0 Bedroom, 0.00 Bathroom, Land on 3.00 Acres

NONE, Strathmore, Alberta

No Gravel. Paved to your Driveway of Choice. 3 Acres. Countryside Views, Wildlife, TREES, Grass. New Approach and Drilled Water Well. Power and Gas at the Road. Build your Dream Here. 5 minutes East of Strathmore. Great Neighbors. Enjoy the pond view to the North belongs to the neighbors. Just 10 minutes East of Strathmore. No Building Commitment. Amazing Opportunity. Location. Location. Location.