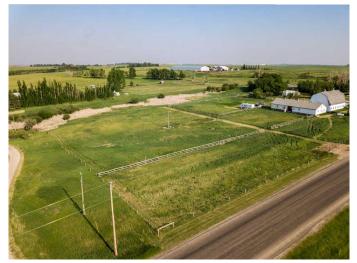

#### \$239,000

0 Bedroom, 0.00 Bathroom, Land on 3.00 Acres

NONE, Strathmore, Alberta

No Gravel. Paved to your Driveway of Choice. 3 Acres. Countryside Views, Wildlife, TREES, Grass. New Approach and Drilled Water Well. Power and Gas at the Road. Build your Dream Here. 5 minutes East of Strathmore. Great Neighbors. Enjoy the pond view to the North belongs to the neighbors. Just 10 minutes East of Strathmore. No Building Commitment. Amazing Opportunity. Location. Location. Location.