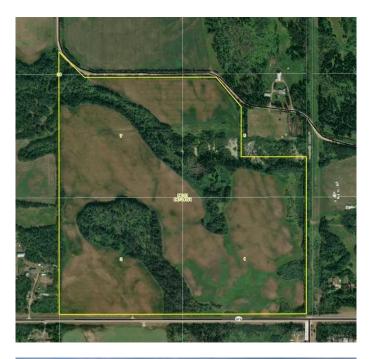

### \$955,000

0 Bedroom, 0.00 Bathroom, Land on 140.60 Acres

NONE, Rural Wetaskiwin No. 10, County of, Alberta

Don't miss this amazing chance to acquire 140 acres adjacent to the town of Millet. Roughly 100 acres are currently farmed, while the remainder is wooded. Nestled within the trees is a pond, adding to the property's appeal. This is an ideal setting for constructing your dream home, expanding your agricultural holdings, or investing in future development opportunities in Millet. The property is easily accessible via a gravel road from the north and also has access off Highway 616. Located just south of Leduc, it offers a convenient commute to the airport and the Nisku industrial area. Note land has been rented for 2025. Land rent will go to buyer. Renter has been given to /dec 31, 2025 to remove crop.