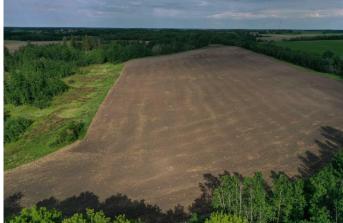

### \$955,000

0 Bedroom, 0.00 Bathroom, Land on 140.60 Acres

NONE, Rural Wetaskiwin No. 10, County of, Alberta

Don't miss this amazing chance to acquire 140 acres adjacent to the town of Millet. Roughly 100 acres are currently farmed, while the remainder is wooded. Nestled within the trees is a pond, adding to the property's appeal. This is an ideal setting for constructing your dream home, expanding your agricultural holdings, or investing in future development opportunities in Millet. The property is easily accessible via a gravel road from the north and also has access off Highway 616. Located just south of Leduc, it offers a convenient commute to the airport and the Nisku industrial area. Note land has been rented for 2025. Land rent will go to buyer. Renter has been given to /dec 31, 2025 to remove crop.