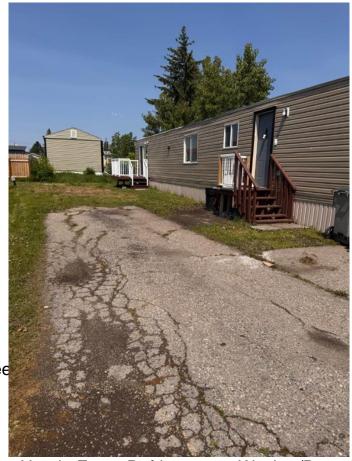

## \$109,900

2 Bedroom, 1.00 Bathroom, 914 sqft Mobile on 0.00 Acres

Red Carpet, Calgary, Alberta

Looking for a for a move in ready mobile home? This mobile home has been stripped to the studs and rebuilt. It has all new plex plumbing, brand new electrical, full insulation on all four sides, a new hot water tank and a freshly sealed roof. The mobile home has new siding on the exterior, and newer windows. This home has an open concept layout with pot lights. 2 large bedrooms, the primary with a patio. You also have a convenient separate laundry/utility room with a 2 pc bath and a second 4pc bathroom. mobile home is on rented land with a lot rent of \$1,257 a month, it includes, water, sewage and garbage. There is access to the club house with a gym. All breed and size dogs are allowed, you are also allowed to build garages and car ports with park approval.

#### **Amenities**

2 **Parking Spaces** 

Concrete Driveway, Off Stree **Parking** 