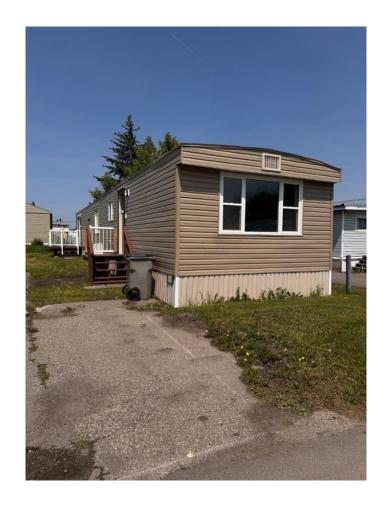

## \$109,900

2 Bedroom, 1.00 Bathroom, 914 sqft Mobile on 0.00 Acres

Red Carpet, Calgary, Alberta

Looking for a for a move in ready mobile home? This mobile home has been stripped to the studs and rebuilt. It has all new plex plumbing, brand new electrical, full insulation on all four sides, a new hot water tank and a freshly sealed roof. The mobile home has new siding on the exterior, and newer windows. This home has an open concept layout with pot lights. 2 large bedrooms, the primary with a patio. You also have a convenient separate laundry/utility room with a 2 pc bath and a second 4pc bathroom. mobile home is on rented land with a lot rent of \$1,257 a month, it includes, water, sewage and garbage. There is access to the club house with a gym. All breed and size dogs are allowed, you are also allowed to build garages and car ports with park approval.

### **Exterior**

Roof Metal

Shingle Siding, Wood Frame Construction

Foundation Piling(s)