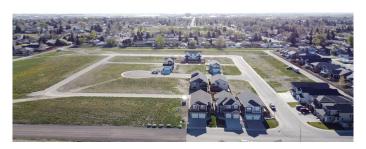

### \$100,000

0 Bedroom, 0.00 Bathroom, Land on 0.12 Acres

NONE, Taber, Alberta

Come and choose your lot before they're gone! Over 40% of phase 6 in Westview Estates is sold and you don't want to miss out on picking your perfect lot! With a variety of lot shapes and sizes, including pie shape and potential walk out lots, you will be sure to find the one that is just right for you. Located north of the hospital, these lots are only a block from the lake, walking paths and the Westview playground. All the lots in this phase have sidewalks and paved back alleys allowing you to consider building an additional garage in the back. Architectural controls are in place to ensure development is consistent throughout the neighborhood. Drive by and take a look and contact your REALTOR® for more details!