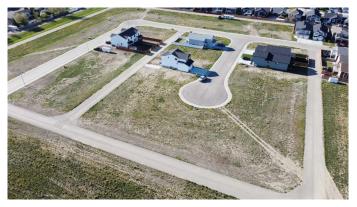

### \$100,000

0 Bedroom, 0.00 Bathroom, Land on 0.12 Acres

NONE, Taber, Alberta

Come and choose your lot before they're gone! Over 40% of phase 6 in Westview Estates is sold and you don't want to miss out on picking your perfect lot! With a variety of lot shapes and sizes, including pie shape and potential walk out lots, you will be sure to find the one that is just right for you. Located north of the hospital, these lots are only a block from the lake, walking paths and the Westview playground. All the lots in this phase have sidewalks and paved back alleys allowing you to consider building an additional garage in the back. Architectural controls are in place to ensure development is consistent throughout the neighborhood. Drive by and take a look and contact your REALTOR® for more details!