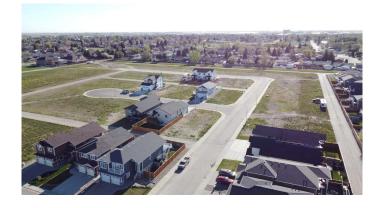

### \$100,000

0 Bedroom, 0.00 Bathroom, Land on 0.12 Acres

NONE, Taber, Alberta

Come and choose your lot before they're gone! Over 40% of phase 6 in Westview Estates is sold and you don't want to miss out on picking your perfect lot! With a variety of lot shapes and sizes, including pie shape and potential walk out lots, you will be sure to find the one that is just right for you. Located north of the hospital, these lots are only a block from the lake, walking paths and the Westview playground. All the lots in this phase have sidewalks and paved back alleys allowing you to consider building an additional garage in the back. Architectural controls are in place to ensure development is consistent throughout the neighborhood. Drive by and take a look and contact your REALTOR® for more details!