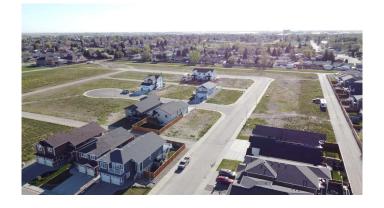

### \$135,000

0 Bedroom, 0.00 Bathroom, Land on 0.21 Acres

NONE, Taber, Alberta

Come and choose your lot before they're gone! Over 40% of phase 6 in Westview Estates is sold and you don't want to miss out on picking your perfect lot! With a variety of lot shapes and sizes, including pie shape and potential walk out lots, you will be sure to find the one that is just right for you. Located north of the hospital, these lots are only a block from the lake, walking paths and the Westview playground. All the lots in this phase have sidewalks and paved back alleys allowing you to consider building an additional garage in the back. Architectural controls are in place to ensure development is consistent throughout the neighborhood. Drive by and take a look and contact your REALTOR® for more details!