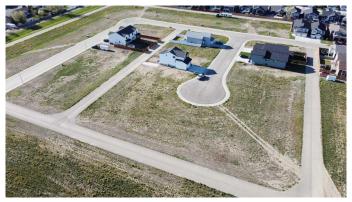

### \$135,000

0 Bedroom, 0.00 Bathroom, Land on 0.21 Acres

NONE, Taber, Alberta

Come and choose your lot before they're gone! Over 40% of phase 6 in Westview Estates is sold and you don't want to miss out on picking your perfect lot! With a variety of lot shapes and sizes, including pie shape and potential walk out lots, you will be sure to find the one that is just right for you. Located north of the hospital, these lots are only a block from the lake, walking paths and the Westview playground. All the lots in this phase have sidewalks and paved back alleys allowing you to consider building an additional garage in the back. Architectural controls are in place to ensure development is consistent throughout the neighborhood. Drive by and take a look and contact your REALTOR® for more details!