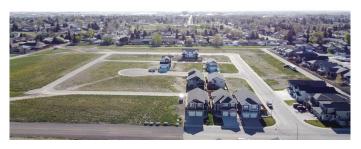

### \$135,000

0 Bedroom, 0.00 Bathroom, Land on 0.21 Acres

NONE, Taber, Alberta

Come and choose your lot before they're gone! Over 40% of phase 6 in Westview Estates is sold and you don't want to miss out on picking your perfect lot! With a variety of lot shapes and sizes, including pie shape and potential walk out lots, you will be sure to find the one that is just right for you. Located north of the hospital, these lots are only a block from the lake, walking paths and the Westview playground. All the lots in this phase have sidewalks and paved back alleys allowing you to consider building an additional garage in the back. Architectural controls are in place to ensure development is consistent throughout the neighborhood. Drive by and take a look and contact your REALTOR® for more details!