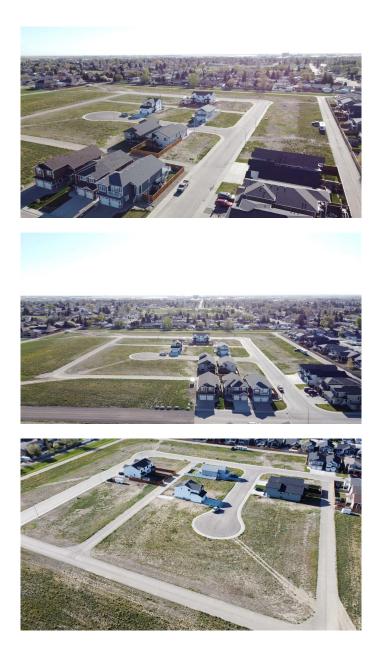

#### NONE, Taber, Alberta

Come and choose your lot before they're gone! Over 40% of phase 6 in Westview Estates is sold and you don't want to miss out on picking your perfect lot! With a variety of lot shapes and sizes, including pie shape and potential walk out lots, you will be sure to find the one that is just right for you. Located north of the hospital, these lots are only a block from the lake, walking paths and the Westview playground. All the lots in this phase have sidewalks and paved back alleys allowing you to consider building an additional garage in the back. Architectural controls are in place to ensure development is consistent throughout the neighborhood. Drive by and take a look and contact your REALTOR® for more details!