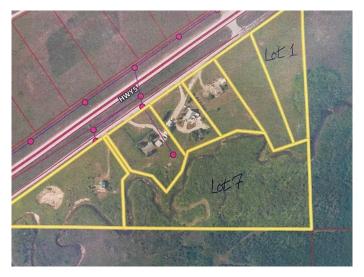

#### \$275,000

0 Bedroom, 0.00 Bathroom, Land on 9.07 Acres

NONE, Rural Cardston County, Alberta

Unique 9 acre parcel located just outside Waterton Lakes National Park. This property envelops a creek which meanders throughout the entire width of the land! Located in a small subdivision, this incorporates an access route which will require a bridge for vehicle access. There is no time line to build. Lot 1 is also available for sale.