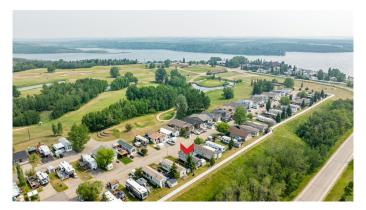

# \$169,900 - 3064, 25074 South Pine Lake Road, Rural Red Deer County

MLS® #A2228449

### \$169,900

2 Bedroom, 1.00 Bathroom, 513 sqft Residential on 0.06 Acres

Whispering Pines, Rural Red Deer County, Alberta

Beautifully cared for Park Model in quiet phase 3â€"Turnkey & 4-Season Ready! Discover the perfect blend of style and comfort in this stunning 2-bedroom, 1-bathroom park model in Pine Lake. Built in 2004, this beautifully maintained home feels like new and is designed for year-round living. located in Phase 3 of the Whispering Pines Resort, beautifully fully fenced and gated for security. Key Features: • Prime Location: Enjoy quiet time and privacy at the back • Stylish Outdoor Living: Spacious - freshly repainted deck, partially covered with a pergola that has roommate in the corner so please be careful, plus a shed with shelving for extra storage. • Bright open-concept floor plan with a cool aesthetic and decorative shelving above windows• Fully Equipped Kitchen: Breakfast bar and a propane stove for effortless cooking. • Cozy & Warm • Primary Suite: Built-in storage and a thoughtfully designed space. • 4-Piece Bathroom\* in suite laundry (newer machines). Functional and spacious • Turnkey & Move-In Ready! Do not miss this incredible opportunity to own a 4-season getaway in a prime location. Whether you are looking for a weekend retreat or a year-round home, this property offers comfort, style. Resort includes: an indoor heated swimming pool, hot tub, exercise/gym (open year-round!), changing rooms and bathrooms, pro shop at

the clubhouse, 18 hole golf course, restaurant, lounge and patio with stunning views of the lake, driving range, playground, community gardens, sport courts, laundry facilities, event facility, snack shack, as well as fresh veggies and fruit from local farmers on Saturdays! Marina is available for rent at \$1050 plus for the season: May to September. There is a crew who helps with setting up your boat lifts as well as they can stay on the beach for those who own the lots. All of this is just 35 minutes drive from Red Deer, 1.5 to Calgary and Edmonton! Enjoy the views of golf-course on summer days. Located at the quiet end of the road-perfect for relaxing after a long day of work. There is a double paved, parking spot for your vehicles to park. Condo fee includes water, sewer, garbage as well as gate and lawn maintenance except for weed control and clubhouse and pool access. Pets are welcome with approval. All located on the pavement, all set up and ready to move in. Great community to enjoy summer in!