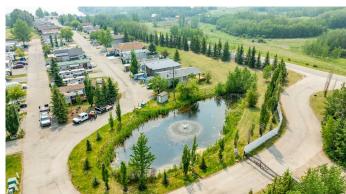

the clubhouse, 18 hole golf course, restaurant, lounge and patio with stunning views of the lake, driving range, playground, community gardens, sport courts, laundry facilities, event facility, snack shack, as well as fresh veggies and fruit from local farmers on Saturdays! Marina is available for rent at \$1050 plus for the season: May to September. There is a crew who helps with setting up your boat lifts as well as they can stay on the beach for those who own the lots. All of this is just 35 minutes drive from Red Deer, 1.5 to Calgary and Edmonton! Enjoy the views of golf-course on summer days. Located at the quiet end of the road-perfect for relaxing after a long day of work. There is a double paved, parking spot for your vehicles to park. Condo fee includes water, sewer, garbage as well as gate and lawn maintenance except for weed control and clubhouse and pool access. Pets are welcome with approval. All located on the pavement, all set up and ready to move in. Great community to enjoy summer in!