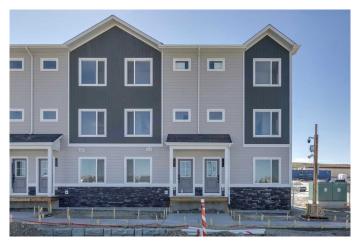

# \$431,060 - 1410, 25 Wildwoods Court Sw, Airdrie

MLS® #A2228553

## \$431,060

3 Bedroom, 3.00 Bathroom, 1,617 sqft Residential on 0.02 Acres

Wildflower, Airdrie, Alberta

This Aspen 2 model features a bright open main floor with central kitchen and covered balcony. The third floor is home to double primary bedrooms, each with walk in closet and ensuite. Completing this home on the ground floor is an attached garage and flex room/office. Residents will enjoy being within 5 km of picturesque walking trails and home to Airdrie's first outdoor pool. Additionally, a year-round sports court offers various activity opportunities. The community is just a 15-minute drive from Cross Iron Mills Mall and less than 25 minutes from YYC International Airport. Photos are representative.

Type Residential

Sub-Type Row/Townhouse

Style 3 Storey
Status Active

### **Exterior**

Exterior Features Balcony

Lot Description Close to Clubhouse, Landscaped

Roof Asphalt Shingle

Construction Cement Fiber Board, Vinyl Siding, Wood Frame

Foundation Poured Concrete