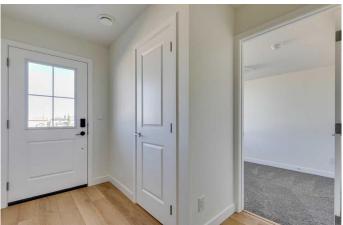

## \$431,060

3 Bedroom, 3.00 Bathroom, 1,617 sqft Residential on 0.02 Acres

Wildflower, Airdrie, Alberta

This Aspen 2 model features a bright open main floor with central kitchen and covered balcony. The third floor is home to double primary bedrooms, each with walk in closet and ensuite. Completing this home on the ground floor is an attached garage and flex room/office. Residents will enjoy being within 5 km of picturesque walking trails and home to Airdrie's first outdoor pool. Additionally, a year-round sports court offers various activity opportunities. The community is just a 15-minute drive from Cross Iron Mills Mall and less than 25 minutes from YYC International Airport. Photos are representative.

### Interior

Interior Features Kitchen Island, Stone Counters, Walk-In Closet(s)

Appliances Dishwasher, Dryer, Electric Stove, Microwave Hood Fan, Refrigerator,

Washer

Heating Forced Air, Natural Gas

Cooling Central Air