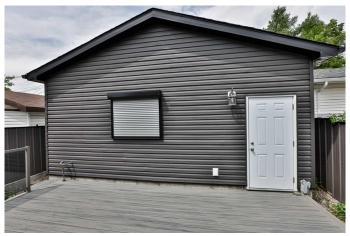

## \$320,000

2 Bedroom, 2.00 Bathroom, 762 sqft Residential on 0.06 Acres

London Road, Lethbridge, Alberta

Like new in many ways, this 762 sq. ft. bi-level built in 2017 nestled in the heart of London Road may just be the opportunity you've been waiting for. Fully developed with one bedroom and bathroom up, a second bedroom and bathroom down, a spacious family / living room on each level, and modern finishes throughout. Out back you'll find a large composite rear deck connecting the house to a 22X24 double detached garage that is finished to paint stage (or better). Most windows on the house and garage are fortified with metal roll shutters for both privacy and security. All this in walking distance to the downtown core, or a walk along the coulee's edge. Call your REALTOR® r for details on the protocol for offers and possession. \*\*Sold on an "as-is, where-is on completion― basis with no warranties or representations.

#### **Amenities**

Parking Spaces 2

Parking Double Garage Detached

# of Garages 2