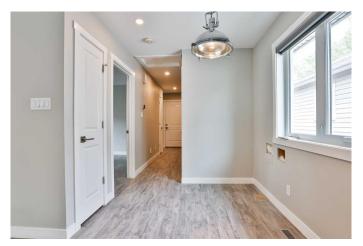

## \$320,000

2 Bedroom, 2.00 Bathroom, 762 sqft Residential on 0.06 Acres

London Road, Lethbridge, Alberta

Like new in many ways, this 762 sq. ft. bi-level built in 2017 nestled in the heart of London Road may just be the opportunity you've been waiting for. Fully developed with one bedroom and bathroom up, a second bedroom and bathroom down, a spacious family / living room on each level, and modern finishes throughout. Out back you'll find a large composite rear deck connecting the house to a 22X24 double detached garage that is finished to paint stage (or better). Most windows on the house and garage are fortified with metal roll shutters for both privacy and security. All this in walking distance to the downtown core, or a walk along the coulee's edge. Call your REALTOR® r for details on the protocol for offers and possession. \*\*Sold on an "as-is, where-is on completion― basis with no warranties or representations.

#### Interior

Interior Features Kitchen Island, Open Floorplan

Appliances See Remarks
Heating Forced Air
Cooling Central Air

Has Basement Yes

Basement Finished, Full