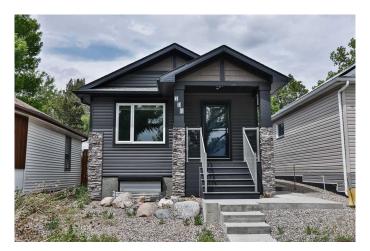

## \$320,000

2 Bedroom, 2.00 Bathroom, 762 sqft Residential on 0.06 Acres

London Road, Lethbridge, Alberta

Like new in many ways, this 762 sq. ft. bi-level built in 2017 nestled in the heart of London Road may just be the opportunity you've been waiting for. Fully developed with one bedroom and bathroom up, a second bedroom and bathroom down, a spacious family / living room on each level, and modern finishes throughout. Out back you'll find a large composite rear deck connecting the house to a 22X24 double detached garage that is finished to paint stage (or better). Most windows on the house and garage are fortified with metal roll shutters for both privacy and security. All this in walking distance to the downtown core, or a walk along the coulee's edge. Call your REALTOR® r for details on the protocol for offers and possession. \*\*Sold on an "as-is, where-is on completion― basis with no warranties or representations.

Built in 2017

Type Residential
Sub-Type Detached
Style Bungalow
Status Active