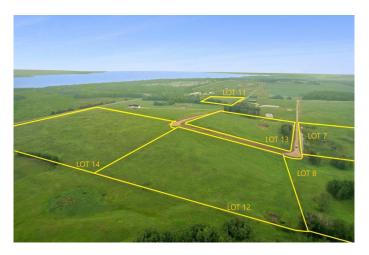

# \$168,000

0 Bedroom, 0.00 Bathroom, Land on 8.39 Acres

NONE, Rural Ponoka County, Alberta

This 8.39+- acres of near-lakeside property sits just one mile up the road from the shoreline at Parkland Beach, within the newly developing Siebel Subdivision. This six-lot bare land subdivision offers a rare opportunity to build in a peaceful setting with lake life just minutes away. Lot sizes range from 8.39+/-acres up to 20+/- acres, with prices ranging from \$158,000 to \$344,00, depending on size and services. These lots may be purchased with full services for an additional \$25,000. This includes power, gas, and an access road with culvert at the buyer's preferred location within the property.

This is a newly developed subdivisionâ€"clean, organized, and thoughtfully laid out. Some parcels enjoy direct, elevated views of Gull Lakeâ€"ideal for taking in sunsets or planning a home that makes the most of the scenery. All lots are within moments of the public boat dock, fishing spots, swimming beach, and a full range of water sports access, making this an excellent choice for those drawn to lake living.

Access is straightforward and simpleâ€"no gravel travel, no confusing turnsâ€"just direct approach off paved roads. Located within Ponoka County, the area blends quiet, rural character with easy access to year-round recreation. Gull Lake Public Beach and Gull Lake Golf Course are just down the road, offering swimming, boating, and summer

#### **Exterior**

Lot Description Near Golf Course