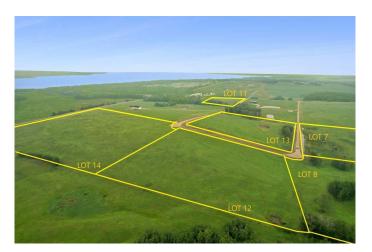

#### \$208,000

0 Bedroom, 0.00 Bathroom, Land on 8.92 Acres

NONE, Rural Ponoka County, Alberta

This 8.92+- acres of near-lakeside property sits just one mile up the road from the shoreline at Parkland Beach, within the newly developing Siebel Subdivision. This six-lot bare land subdivision offers a rare opportunity to build in a peaceful setting with lake life just minutes away. Lot sizes range from 8.39+/acres up to 20+/- acres, with prices ranging from \$158,000 to \$344,00, depending on size and services. These lots may be purchased with full services for an additional \$25,000. This includes power, gas, and an access road with culvert at the buyer's preferred location within the property.

This is a newly developed subdivisionâ€"clean, organized, and thoughtfully laid out. Some parcels enjoy direct, elevated views of Gull Lakeâ€"ideal for taking in sunsets or planning a home that makes the most of the scenery. All lots are within moments of the public boat dock, fishing spots, swimming beach, and a full range of water sports access, making this an excellent choice for those drawn to lake living.

Access is straightforward and simpleâ€"no gravel travel, no confusing turnsâ€"just direct approach off paved roads. Located within Ponoka County, the area blends quiet, rural character with easy access to year-round recreation. Gull Lake Public Beach and Gull Lake Golf Course are just down the road, offering swimming, boating, and summer