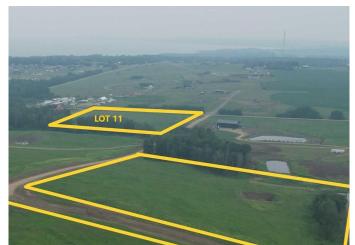

#### \$208,000

0 Bedroom, 0.00 Bathroom, Land on 8.92 Acres

NONE, Rural Ponoka County, Alberta

This 8.92+- acres of near-lakeside property sits just one mile up the road from the shoreline at Parkland Beach, within the newly developing Siebel Subdivision. This six-lot bare land subdivision offers a rare opportunity to build in a peaceful setting with lake life just minutes away. Lot sizes range from 8.39+/acres up to 20+/- acres, with prices ranging from \$158,000 to \$344,00, depending on size and services. These lots may be purchased with full services for an additional \$25,000. This includes power, gas, and an access road with culvert at the buyer's preferred location within the property.

This is a newly developed subdivisionâ€"clean, organized, and thoughtfully laid out. Some parcels enjoy direct, elevated views of Gull Lakeâ€"ideal for taking in sunsets or planning a home that makes the most of the scenery. All lots are within moments of the public boat dock, fishing spots, swimming beach, and a full range of water sports access, making this an excellent choice for those drawn to lake living.

Access is straightforward and simpleâ€"no gravel travel, no confusing turnsâ€"just direct approach off paved roads. Located within Ponoka County, the area blends quiet, rural character with easy access to year-round recreation. Gull Lake Public Beach and Gull Lake Golf Course are just down the road, offering swimming, boating, and summer