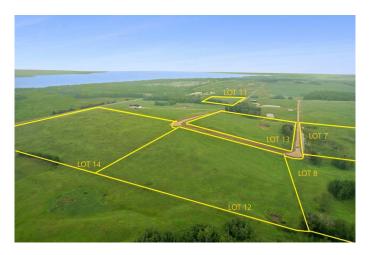

# \$208,000

0 Bedroom, 0.00 Bathroom, Land on 8.99 Acres

NONE, Rural Ponoka County, Alberta

With 8.99+- acres of beautiful lake views, this lots rests just one mile up the road from the shoreline at Parkland Beach, within the newly developing Seibel Subdivision. This six-lot bare land subdivision offers a rare opportunity to build in a peaceful setting with lake life just minutes away. Lot sizes range from 8.39+/-acres up to 20+/- acres, with prices ranging from \$158,000 to \$344,00, depending on size and services. These lots may be purchased with full services for an additional \$25,000. This includes power, gas, and an access road with culvert at the buyer's preferred location within the property.

This is a newly developed subdivisionâ€"clean, organized, and thoughtfully laid out. Some parcels enjoy direct, elevated views of Gull Lakeâ€"ideal for taking in sunsets or planning a home that makes the most of the scenery. All lots are within moments of the public boat dock, fishing spots, swimming beach, and a full range of water sports access, making this an excellent choice for those drawn to lake living.

Access is straightforward and simpleâ€"no gravel travel, no confusing turnsâ€"just direct approach off paved roads. Located within Ponoka County, the area blends quiet, rural character with easy access to year-round recreation. Gull Lake Public Beach and Gull Lake Golf Course are just down the road, offering swimming, boating, and summer