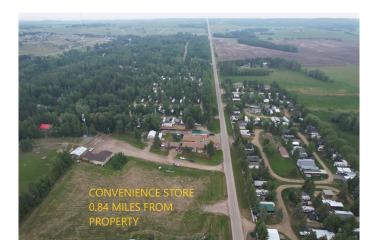

Access is straightforward and simpleâ€"no gravel travel, no confusing turnsâ€"just direct approach off paved roads. Located within Ponoka County, the area blends quiet, rural character with easy access to year-round recreation. Gull Lake Public Beach and Gull Lake Golf Course are just down the road, offering swimming, boating, and summer

community events.

Conveniently positioned just 10 minutes to Rimbey and Bentley, this location combines ease of access with the freedom of country living.