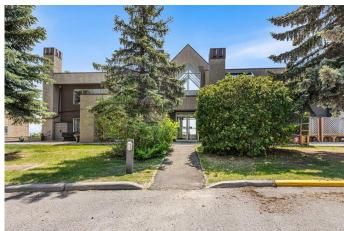

# \$250,000

1 Bedroom, 1.00 Bathroom, 540 sqft Residential on 0.00 Acres

Patterson, Calgary, Alberta

Welcome to "The News― â€" where city views and cozy vibes collide!

Perched just below the top floor in a boutique building of only ten units, this sun-soaked condo is a true hidden gem. Step inside and you'll be greeted by warm cork floors and natural light pouring in from floor-to-ceiling windows that frame sweeping views of downtown Calgary and Edworthy Park. Love to entertain or unwind with a view? Step out onto your massive 121 sq ft deck â€" the perfect place for morning coffee or just soaking in the city skyline. Inside, the open layout, tall ceilings, and chic light fixtures give the space an airy, upscale feel. The kitchen is a dream with maple cabinets, granite counters, a stylish under-mount sink, stainless steel appliances, and a generous island with room for four. During the cold Calgary winters you can get cozy in the living room by the wood-burning fireplace. The BRAND NEW stacked washer and dryer make laundry day a breeze, with extra space for your supplies, too. You'll also love the hotel-style perks: a lap pool, hot tub, gym, tennis courts, walking paths and more! Planning a get-together? The owner's lounge is party-ready with a full kitchen and bar area for rent. Your secure underground parking stall is just a short flight of stairs from your front door, and there's a large storage locker for all your extra gear. With quick access to Bow Trail, downtown, public transit, and a straight shot west to the mountains, this location is the best of both city