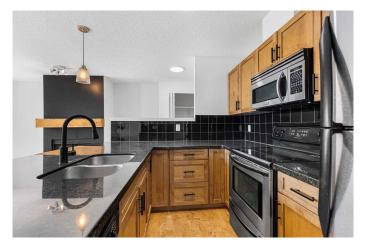

# \$250,000

1 Bedroom, 1.00 Bathroom, 540 sqft Residential on 0.00 Acres

Patterson, Calgary, Alberta

Welcome to "The News― â€" where city views and cozy vibes collide!

Perched just below the top floor in a boutique building of only ten units, this sun-soaked condo is a true hidden gem. Step inside and you'll be greeted by warm cork floors and natural light pouring in from floor-to-ceiling windows that frame sweeping views of downtown Calgary and Edworthy Park. Love to entertain or unwind with a view? Step out onto your massive 121 sq ft deck â€" the perfect place for morning coffee or just soaking in the city skyline. Inside, the open layout, tall ceilings, and chic light fixtures give the space an airy, upscale feel. The kitchen is a dream with maple cabinets, granite counters, a stylish under-mount sink, stainless steel appliances, and a generous island with room for four. During the cold Calgary winters you can get cozy in the living room by the wood-burning fireplace. The BRAND NEW stacked washer and dryer make laundry day a breeze, with extra space for your supplies, too. You'll also love the hotel-style perks: a lap pool, hot tub, gym, tennis courts, walking paths and more! Planning a get-together? The owner's lounge is party-ready with a full kitchen and bar area for rent. Your secure underground parking stall is just a short flight of stairs from your front door, and there's a large storage locker for all your extra gear. With quick access to Bow Trail, downtown, public transit, and a straight shot west to the mountains, this location is the best of both city