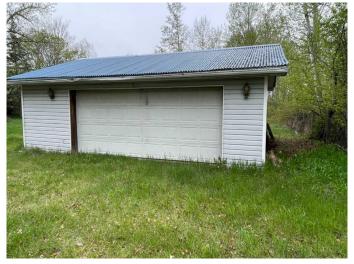

### \$85,000

0 Bedroom, 0.00 Bathroom, Land on 0.15 Acres

Summerhaven, Rural Wetaskiwin No. 10, County of, Alberta

Welcome to your next lakeside retreat! This lot offers the tranquility and peace that your weekends deserve. There is a 26x28 insulated garage on the lot ready for you to finish out or use for your recreational storage. A new electricity serice and panel have been brought into the garage, and the beginning stages of a bathroom buildout. Natural gas is available at the property line. Park your RV or bring a kayak and explore all that Bearhills lake has to offer.