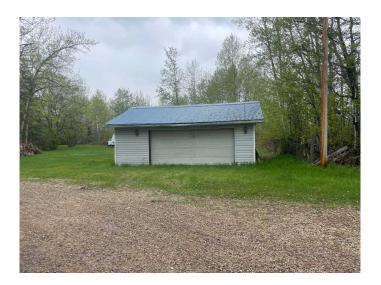

### \$85,000

0 Bedroom, 0.00 Bathroom, Land on 0.15 Acres

Summerhaven, Rural Wetaskiwin No. 10, County of, Alberta

Welcome to your next lakeside retreat! This lot offers the tranquility and peace that your weekends deserve. There is a 26x28 insulated garage on the lot ready for you to finish out or use for your recreational storage. A new electricity serice and panel have been brought into the garage, and the beginning stages of a bathroom buildout. Natural gas is available at the property line. Park your RV or bring a kayak and explore all that Bearhills lake has to offer.