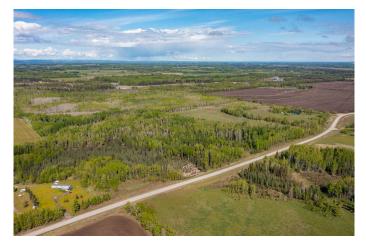

#### \$84,000

0 Bedroom, 0.00 Bathroom, Land on 85.10 Acres

NONE, Rural Clearwater County, Alberta

85 Acre Grazing Lease North of Caroline --This grazing lease encompasses an 85-acre parcel situated north of Caroline, Alberta, along Range Road 6-1. The land offers a carrying capacity of 42 AUMs, suitable for livestock grazing. The lease provides exclusive rights for grazing purposes, with terms and conditions governed by the Public Lands Act and associated regulations. Leaseholders are responsible for sustainable range management practices to maintain the ecological health of the land. Current lease is a 10 year term (May 01, 2021 to April 30, 2031).