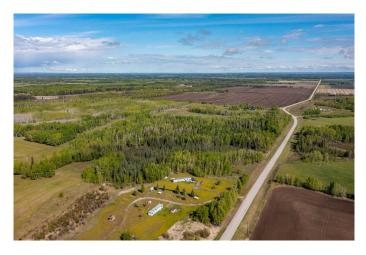

#### \$84,000

0 Bedroom, 0.00 Bathroom, Land on 85.10 Acres

NONE, Rural Clearwater County, Alberta

85 Acre Grazing Lease North of Caroline --This grazing lease encompasses an 85-acre parcel situated north of Caroline, Alberta, along Range Road 6-1. The land offers a carrying capacity of 42 AUMs, suitable for livestock grazing. The lease provides exclusive rights for grazing purposes, with terms and conditions governed by the Public Lands Act and associated regulations. Leaseholders are responsible for sustainable range management practices to maintain the ecological health of the land. Current lease is a 10 year term (May 01, 2021 to April 30, 2031).