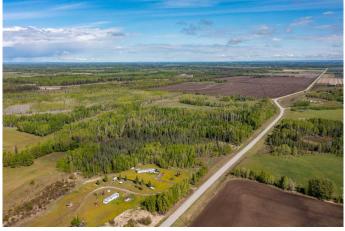

#### \$84,000

0 Bedroom, 0.00 Bathroom, Land on 85.10 Acres

NONE, Rural Clearwater County, Alberta

85 Acre Grazing Lease North of Caroline --This grazing lease encompasses an 85-acre parcel situated north of Caroline, Alberta, along Range Road 6-1. The land offers a carrying capacity of 42 AUMs, suitable for livestock grazing. The lease provides exclusive rights for grazing purposes, with terms and conditions governed by the Public Lands Act and associated regulations. Leaseholders are responsible for sustainable range management practices to maintain the ecological health of the land. Current lease is a 10 year term (May 01, 2021 to April 30, 2031).