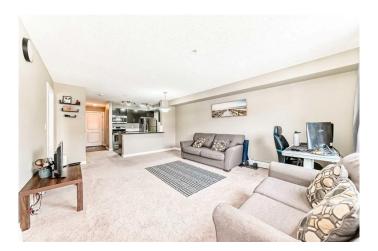

# \$274,999

2 Bedroom, 1.00 Bathroom, 666 sqft Residential on 0.00 Acres

Legacy, Calgary, Alberta

Impeccably Maintained 2-Bedroom Condo in Legacy â€" Low Condo Fees!

Perfect for first-time buyers or investors, this clean and well-cared-for 2-bedroom, 1-bath condo is located in the heart of Legacy. The second-floor unit features a functional layout with a galley kitchen, breakfast bar, spacious living room, and a private balconyâ€"ideal for a BBQ and bistro set.

The primary bedroom includes a large picture window and generous closet space, while the second bedroom works well as a guest room or office. A ceiling fan helps keep it cool in warmer months.Located in a pet-friendly, well-managed building with low condo fees, and within walking distance to Sobeys, Tim Hortons, daycares, shops, parks, and scenic walking paths. Smoke-free and pet-free home.