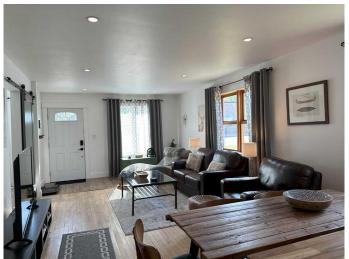

## \$420,000

3 Bedroom, 2.00 Bathroom, 1,005 sqft Residential on 0.15 Acres

NONE, Bellevue, Alberta

Stunning mountain retreat. This well-kept Bellevue home is 1005 sqft on the main floor. There is an additional 230 sqft loft not included in the square footage of this Rocky Mountain get-a-way. 2 Bedrooms on the lower level, plus 1 more bedroom up. 2 bathrooms. The ensuite bath has a luxurious soaker tub and a separate shower. Located within a short walk to a very popular coffee shop and a bookstore. Currently used as a Holiday Home but will make a fantastic weekender or primary residence. Lots of room to park an RV and to build a large garage. The property has back lane access. This is a bright, sunny house with spectacular mountain views and beautiful starry night skies. There is also great access to numerous mountain trails.

#### Interior

Interior Features High Ceilings

Appliances Dishwasher, Gas Stove, Refrigerator, Washer/Dryer

Heating Forced Air

Cooling None
Has Basement Yes

Basement Unfinished, Partial