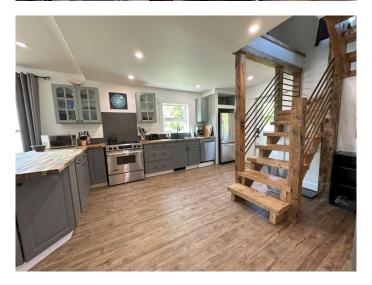

## \$420,000

3 Bedroom, 2.00 Bathroom, 1,005 sqft Residential on 0.15 Acres

NONE, Bellevue, Alberta

Stunning mountain retreat. This well-kept Bellevue home is 1005 sqft on the main floor. There is an additional 230 sqft loft not included in the square footage of this Rocky Mountain get-a-way. 2 Bedrooms on the lower level, plus 1 more bedroom up. 2 bathrooms. The ensuite bath has a luxurious soaker tub and a separate shower. Located within a short walk to a very popular coffee shop and a bookstore. Currently used as a Holiday Home but will make a fantastic weekender or primary residence. Lots of room to park an RV and to build a large garage. The property has back lane access. This is a bright, sunny house with spectacular mountain views and beautiful starry night skies. There is also great access to numerous mountain trails.

#### Interior

Interior Features High Ceilings

Appliances Dishwasher, Gas Stove, Refrigerator, Washer/Dryer

Heating Forced Air

Cooling None
Has Basement Yes

Basement Unfinished, Partial