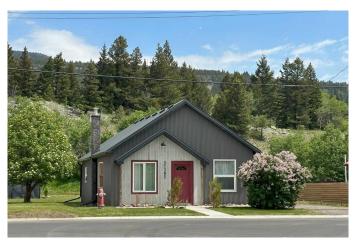

# \$420,000 - 21305 27 Avenue, Bellevue

MLS® #A2229076

## \$420,000

3 Bedroom, 2.00 Bathroom, 1,005 sqft Residential on 0.15 Acres

NONE, Bellevue, Alberta

Stunning mountain retreat. This well-kept Bellevue home is 1005 sqft on the main floor. There is an additional 230 sqft loft not included in the square footage of this Rocky Mountain get-a-way. 2 Bedrooms on the lower level, plus 1 more bedroom up. 2 bathrooms. The ensuite bath has a luxurious soaker tub and a separate shower. Located within a short walk to a very popular coffee shop and a bookstore. Currently used as a Holiday Home but will make a fantastic weekender or primary residence. Lots of room to park an RV and to build a large garage. The property has back lane access. This is a bright, sunny house with spectacular mountain views and beautiful starry night skies. There is also great access to numerous mountain trails.