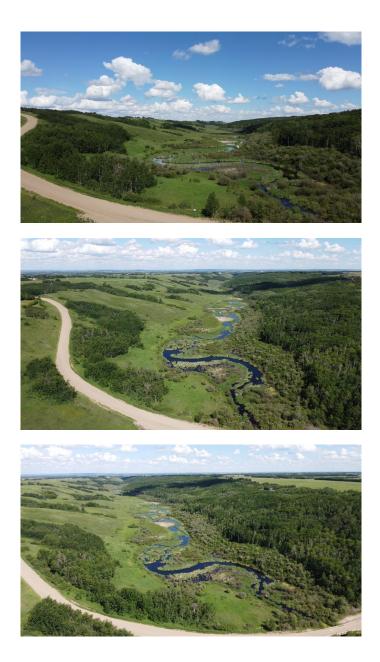

#### \$99,900

0 Bedroom, 0.00 Bathroom, Land on 5.73 Acres

NONE, Rural Vermilion River, County of, Alberta

Looking for a spot to make your own! Less then 15 minutes from Lloydminster this 5.73 acre lot host beautiful Vally views with wet lands, Saskatoon bushes and mature trees. Perfect to create your own private get away from the city or use as your own personal hunting grounds. The area has been home to moose, white tail and mule deer for years and proven itself as a excellent hunting location