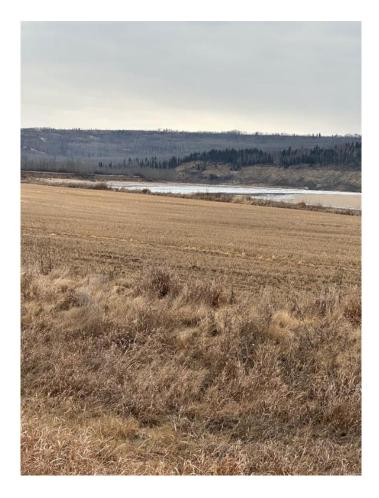

### \$129,900

0 Bedroom, 0.00 Bathroom, Land on 2.89 Acres

NONE, Rural Birch Hills County, Alberta

River Front Property Located on the Smoky River Just Northeast of Watino. This is your chance to own your own piece of land next to a river that you would be able to enjoy as well. Don't let this chance slip away call today.