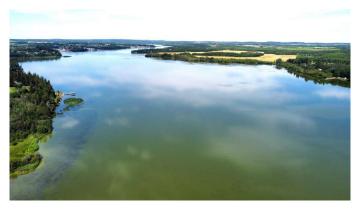

# \$1,500,000 - On South Pine Lake Road, Rural Red Deer County

MLS® #A2229294

\$1,500,000

0 Bedroom, 0.00 Bathroom, Agri-Business on 42.91 Acres

NONE, Rural Red Deer County, Alberta

Welcome to a truly rare offering: 42.91 acres of breathtaking lakefront property on the serene shores of Pine Lake, boasting over 1,900 feet of shoreline. This exceptional property offers a blend of mature trees, open pastures, and level land, creating the perfect canvas for your lakefront dream. A private, tree-lined road winds through an enchanting forest, opening into a quiet horseshoe bay with walkout building options and some of the most spectacular panoramic views on the lake. The level lakefront and ideal water depth in the bay make this a premier spot for the private dock, safely tucked away and protectedâ€"perfect for boating, swimming, and relaxing lakeside. Pine Lake is one of Alberta's most desirable recreational destinations, centrally located between Calgary and Edmonton, and just 30 minutes from Red Deer and Costco. Enjoy endless outdoor fun with boating, fishing, and watersports, plus an 18-hole championship golf course and clubhouse only 5 minutes away by carâ€"or 10 minutes by boat! Zoned AG, this property offers flexibility for multiple residencesâ€"ideal for a private estate, family retreat, group investment, or wellness getaway. Don't miss this unmatched opportunity to own a truly magical piece of lakefront paradise. The possibilities are endlessâ€"and the lifestyle is extraordinary.