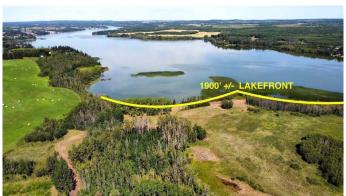

# \$1,500,000 - On South Pine Lake Road, Rural Red Deer County

MLS® #A2229294

\$1,500,000

0 Bedroom, 0.00 Bathroom, Agri-Business on 42.91 Acres

NONE, Rural Red Deer County, Alberta

Welcome to a truly rare offering: 42.91 acres of breathtaking lakefront property on the serene shores of Pine Lake, boasting over 1,900 feet of shoreline. This exceptional property offers a blend of mature trees, open pastures, and level land, creating the perfect canvas for your lakefront dream. A private, tree-lined road winds through an enchanting forest, opening into a quiet horseshoe bay with walkout building options and some of the most spectacular panoramic views on the lake. The level lakefront and ideal water depth in the bay make this a premier spot for the private dock, safely tucked away and protectedâ€"perfect for boating, swimming, and relaxing lakeside. Pine Lake is one of Alberta's most desirable recreational destinations, centrally located between Calgary and Edmonton, and just 30 minutes from Red Deer and Costco. Enjoy endless outdoor fun with boating, fishing, and watersports, plus an 18-hole championship golf course and clubhouse only 5 minutes away by carâ€"or 10 minutes by boat! Zoned AG, this property offers flexibility for multiple residencesâ€"ideal for a private estate, family retreat, group investment, or wellness getaway. Don't miss this unmatched opportunity to own a truly magical piece of lakefront paradise. The possibilities are endlessâ€"and the lifestyle is extraordinary.

#### **Amenities**

Is Waterfront Yes

Waterfront Lake Front

#### **Exterior**

Lot Description Lake, Level, Waterfront