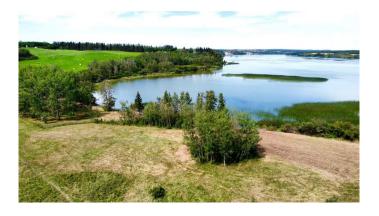

# \$1,500,000 - On South Pine Lake Road, Rural Red Deer County

MLS® #A2229294

\$1,500,000

0 Bedroom, 0.00 Bathroom, Agri-Business on 42.91 Acres

NONE, Rural Red Deer County, Alberta

Welcome to a truly rare offering: 42.91 acres of breathtaking lakefront property on the serene shores of Pine Lake, boasting over 1,900 feet of shoreline. This exceptional property offers a blend of mature trees, open pastures, and level land, creating the perfect canvas for your lakefront dream. A private, tree-lined road winds through an enchanting forest, opening into a quiet horseshoe bay with walkout building options and some of the most spectacular panoramic views on the lake. The level lakefront and ideal water depth in the bay make this a premier spot for the private dock, safely tucked away and protectedâ€"perfect for boating, swimming, and relaxing lakeside. Pine Lake is one of Alberta's most desirable recreational destinations, centrally located between Calgary and Edmonton, and just 30 minutes from Red Deer and Costco. Enjoy endless outdoor fun with boating, fishing, and watersports, plus an 18-hole championship golf course and clubhouse only 5 minutes away by carâ€"or 10 minutes by boat! Zoned AG, this property offers flexibility for multiple residencesâ€"ideal for a private estate, family retreat, group investment, or wellness getaway. Don't miss this unmatched opportunity to own a truly magical piece of lakefront paradise. The possibilities are endlessâ€"and the lifestyle is extraordinary.