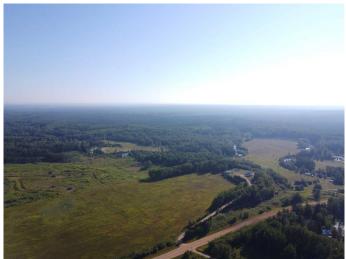

#### \$149,900

0 Bedroom, 0.00 Bathroom, Land on 29.90 Acres

NONE, Rural Lesser Slave River No. 124, M.D. of, Alberta

Dreaming of Off-Grid Living or a Private Getaway? This is Your Chance. Just 30 minutes east of Slave Lake along the scenic Old Smith Highway lies an incredible opportunity: nearly 30 acres of high, partially fenced land with power and natural gas availableâ€"a rare find in this area. Whether you're looking to homestead, create a private recreational retreat, or secure prime hunting and fishing territory, this property delivers. Backed directly onto Crown land, your backyard becomes endlessâ€"perfect for hiking, quadding, camping, or hunting. And if fishing is your passion, you're surrounded by some of the best: the Lesser Slave River to the south, the Driftwood River to the east, and just 4 km away, easy boat launch access at Spurfield River.

This land offers privacy, potential, and possibilitiesâ€"and parcels like this don't stay available for long.

Your off-the-grid escape starts here.