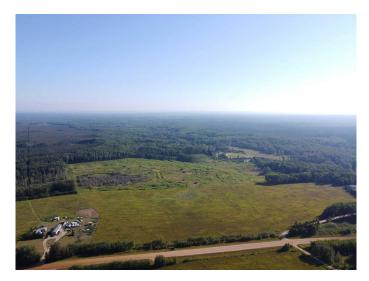

#### \$149,900

0 Bedroom, 0.00 Bathroom, Land on 29.90 Acres

NONE, Rural Lesser Slave River No. 124, M.D. of, Alberta

Dreaming of Off-Grid Living or a Private Getaway? This is Your Chance. Just 30 minutes east of Slave Lake along the scenic Old Smith Highway lies an incredible opportunity: nearly 30 acres of high, partially fenced land with power and natural gas availableâ€"a rare find in this area. Whether you're looking to homestead, create a private recreational retreat, or secure prime hunting and fishing territory, this property delivers. Backed directly onto Crown land, your backyard becomes endlessâ€"perfect for hiking, quadding, camping, or hunting. And if fishing is your passion, you're surrounded by some of the best: the Lesser Slave River to the south, the Driftwood River to the east, and just 4 km away, easy boat launch access at Spurfield River.

This land offers privacy, potential, and possibilitiesâ€"and parcels like this don't stay available for long.

Your off-the-grid escape starts here.