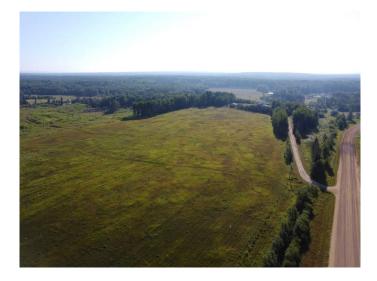

#### \$149,900

0 Bedroom, 0.00 Bathroom, Land on 29.90 Acres

NONE, Rural Lesser Slave River No. 124, M.D. of, Alberta

Dreaming of Off-Grid Living or a Private Getaway? This is Your Chance. Just 30 minutes east of Slave Lake along the scenic Old Smith Highway lies an incredible opportunity: nearly 30 acres of high, partially fenced land with power and natural gas availableâ€"a rare find in this area. Whether you're looking to homestead, create a private recreational retreat, or secure prime hunting and fishing territory, this property delivers. Backed directly onto Crown land, your backyard becomes endlessâ€"perfect for hiking, quadding, camping, or hunting. And if fishing is your passion, you're surrounded by some of the best: the Lesser Slave River to the south, the Driftwood River to the east, and just 4 km away, easy boat launch access at Spurfield River.

This land offers privacy, potential, and possibilitiesâ€"and parcels like this don't stay available for long.

Your off-the-grid escape starts here.