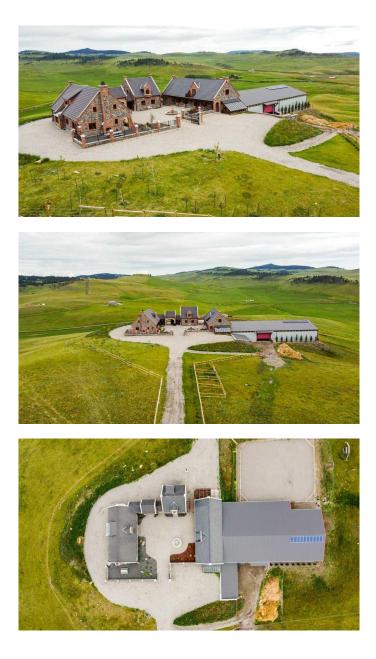

#### NONE, Cowley, Alberta

Welcome to Southern Alberta. Step into a world of refined design with this extraordinary stone compound, sprawled over 101 acres of pristine Southern Alberta landscape. This fine estate, meticulously crafted by the owner, is a masterclass in architectural precision, where no detail has been overlooked. The property is a harmonious blend of European sophistication and modern functionality, offering a truly unique living experience. The estate features 4 distinct living areas, each exuding charm and elegance. The main residence is a grand retreat, reminiscent of a European mimi-mansion with exquisite stonework, timeless design elements and custom finishes throughout. The secondary living quarters are equally impressive and include a one bedroom carriage house and 2 apartments above the stables, ideal for extended family or guests. This also presents a fantastic opportunity for revenue generation as a high end air BnB which the owner currently operates and have earned a rare 5\* Super Host rating. Equestrian enthusiasts will be captivated by the indoor arena, which is not just functional but also an ideal venue for hosting the most sophisticated riding events, complete with heated indoor viewing room and if that's not enough, there is a fenced outdoor riding arena as well. This property is more than just a home, it's an estate where every element has been thoughtfully considered to create a sanctuary of beauty, comfort and endless possibilities for one or more families.