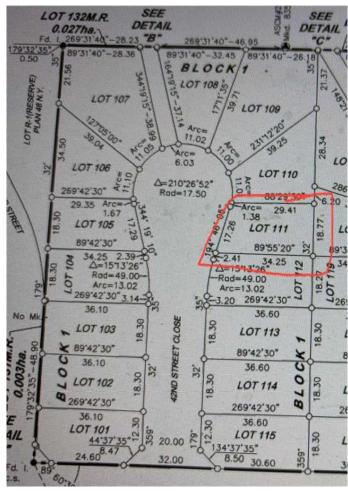

## \$75,000

0 Bedroom, 0.00 Bathroom, Land on 0.13 Acres

Riverside, Ponoka, Alberta

A lot in a quiet riverside cul de sac ready for you to build your dream home

# **Community Information**

Address 4009 42 Street Close

Subdivision Riverside City Ponoka

County Ponoka County

Province Alberta
Postal Code T4J 0A4