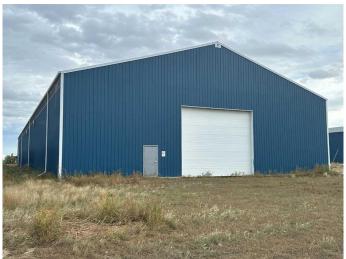

# Key Building Features:

Building 1 – 30,684 sq. ft. total

• 25,500 sq. ft. processing area (concrete floor, insulated, heated, ventilated, 3 overhead doors)

• 5,184 sq. ft. climate-controlled storage (heated & air-conditioned)

Building 2 – 7,560 sq. ft.

• 5,400 sq. ft. heated shop with mezzanine (23' x 39')

• 2,160 sq. ft. cold storage for equipment

Building 3 – 14,400 sq. ft. • Pole building with open space, cold storage, and two large overhead doors