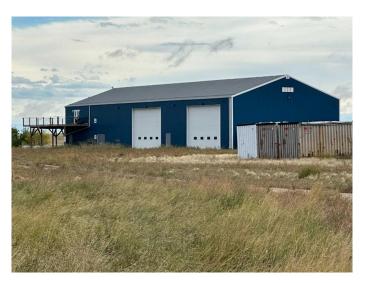

# \$1,900,000

0 Bedroom, 0.00 Bathroom, Agri-Business on 0.00 Acres

NONE, Cereal, Alberta

Agri-Processing & Storage Facility – 13.52 Acres Central Alberta

Turnkey commercial facility on 13.52 acres with 52,644 sq. ft. of high-quality building space built in 2020–2021 by Remuda Builders. Designed for specialty crop processing and storage, the property includes heated, insulated shop space, climate-controlled storage, and cold storage. Ideal for agri & business expansion, custom storage, or light industrial use.

# Key Building Features:

Building 1 – 30,684 sq. ft. total

• 25,500 sq. ft. processing area (concrete floor, insulated, heated, ventilated, 3 overhead doors)

• 5,184 sq. ft. climate-controlled storage (heated & air-conditioned)

Building 2 – 7,560 sq. ft.

• 5,400 sq. ft. heated shop with mezzanine (23' x 39')

• 2,160 sq. ft. cold storage for equipment

Building 3 – 14,400 sq. ft. • Pole building with open space, cold storage, and two large overhead doors