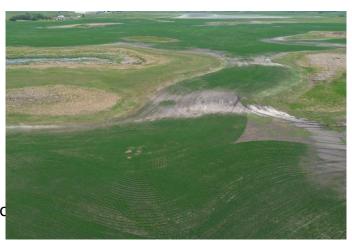

#### \$660,000

0 Bedroom, 0.00 Bathroom, Agri-Business on 151.77 Acres

NONE, Rural Stettler No. 6, County of, Alberta

Opportunity to add to your existing farmland, or invest in some. This quarter is fairly flat with a few low spots, there is a dugout in the middle, and small bush area on the SE part of the quarter. Currently 110 acres culitvated, with some work you could definitely make more.