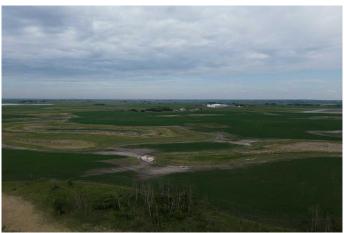

#### \$660,000

0 Bedroom, 0.00 Bathroom, Agri-Business on 151.77 Acres

NONE, Rural Stettler No. 6, County of, Alberta

Opportunity to add to your existing farmland, or invest in some. This quarter is fairly flat with a few low spots, there is a dugout in the middle, and small bush area on the SE part of the quarter. Currently 110 acres culitvated, with some work you could definitely make more.