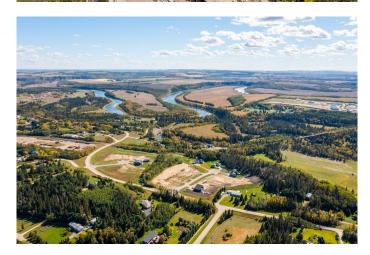

### \$149,900

0 Bedroom, 0.00 Bathroom, Land on 1.26 Acres

Burbank Heights, Rural Lacombe County, Alberta

Welcome to your dream location! Only 4 of these 1.25-acre lots remain, nested alongside the serene ambiance of the Red Deer and Blindman Rivers. Discover the perfect escape enveloped by nature just minutes from Red Deer and Blackfalds! Build your dream home in the perfect location, with the builder of your choice. Take this opportunity to pick everything out for your ideal home, from the floor plan to the finishes and fixtures. Explore the nature trails surrounding the subdivision, savor the fresh air and enjoy the open space all around. A playground is just a few steps away from your doorstep, the perfect spot for kids to run and play and enjoy getting back to nature. With such a small community, you can get to know your neighbours and feel comfortable and secure in your new home. Convenience is key, with a quick commute to Red Deer. Blackfalds, or Lacombe, giving you the benefit of life on an acreage without the long drive to town. Seller is offering financing – on approved credit.