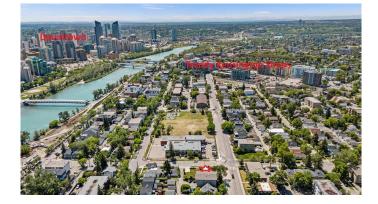

#### \$1,650,000

0 Bedroom, 0.00 Bathroom, Land on 0.17 Acres

Sunnyside, Calgary, Alberta

Welcome to this incredible 60 ft x 120 ft corner development lot – An Ideal Investment in the vibrant community of Sunnysideâ€"an exceptional opportunity to bring your vision to life. This prime location offers stunning downtown views and is perfectly positioned near the LRT, downtown core, and the lively amenities of Kensington. With Memorial Drive pathways right at your doorstep, the possibilities for development are vast. Whether you're looking to build your dream home or create a unique project, this lot provides the ideal setting to make your mark in one of Calgary's most sought-after neighbourhoods. Don't miss the chance to add your personal touch to the charm and character of Sunnyside.