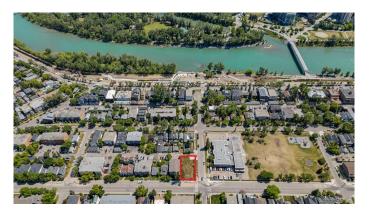

#### \$1,650,000

0 Bedroom, 0.00 Bathroom, Land on 0.17 Acres

Sunnyside, Calgary, Alberta

Welcome to this incredible 60 ft x 120 ft corner development lot – An Ideal Investment in the vibrant community of Sunnysideâ€"an exceptional opportunity to bring your vision to life. This prime location offers stunning downtown views and is perfectly positioned near the LRT, downtown core, and the lively amenities of Kensington. With Memorial Drive pathways right at your doorstep, the possibilities for development are vast. Whether you're looking to build your dream home or create a unique project, this lot provides the ideal setting to make your mark in one of Calgary's most sought-after neighbourhoods. Don't miss the chance to add your personal touch to the charm and character of Sunnyside.

# **Community Information**

| Address     | 737 2 Avenue Nw |
|-------------|-----------------|
| Subdivision | Sunnyside       |

| City        | Calgary |
|-------------|---------|
| County      | Calgary |
| Province    | Alberta |
| Postal Code | T2N 0E4 |