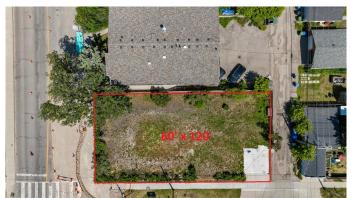

#### \$1,650,000

0 Bedroom, 0.00 Bathroom, Land on 0.17 Acres

Sunnyside, Calgary, Alberta

Welcome to this incredible 60 ft x 120 ft corner development lot – An Ideal Investment in the vibrant community of Sunnysideâ€"an exceptional opportunity to bring your vision to life. This prime location offers stunning downtown views and is perfectly positioned near the LRT, downtown core, and the lively amenities of Kensington. With Memorial Drive pathways right at your doorstep, the possibilities for development are vast. Whether you're looking to build your dream home or create a unique project, this lot provides the ideal setting to make your mark in one of Calgary's most sought-after neighbourhoods. Don't miss the chance to add your personal touch to the charm and character of Sunnyside.

# Exterior

Lot Description Back Lane, Corner Lot, Level, Near Public Transit, Rectangular Lot