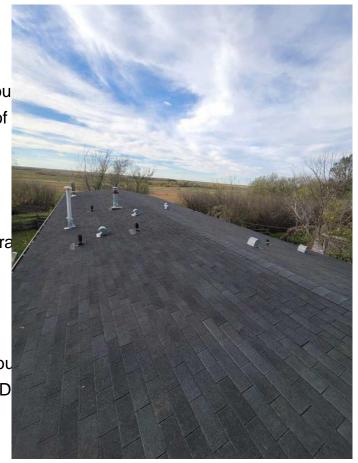

**Exterior Features** Rain Gutters

Lot Description Back Lane, Back Yard, Corne

Roof Asphalt Shingle

Construction Vinyl Siding, Wood Frame

Perimeter Wall Foundation