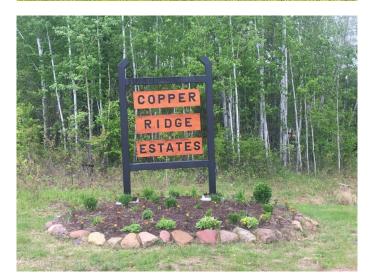

### \$69,900

0 Bedroom, 0.00 Bathroom, Land on 1.59 Acres

NONE, Rural Athabasca County, Alberta

Only 3 lots remain. This Lot 5 is 1.59 acres, fully treed, and is tucked in towards the back of the subdivision. Just off pavement. Buy a lot in the gorgeous Copper Ridge Estates in Athabasca County, with no requirement to build. Build now, build in the future, or flip it when everything is sold out. The homes already built in the neighborhood create a tidy and peaceful place to live and thrive. Copper Ridge is less than 5 minutes south of Athabasca and is paved to the entrance of the subdivision. Its on the banks of the Tawatinaw Valley, and, as such, is a beautiful rolling haven.