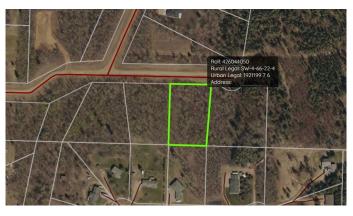

### \$69,900

0 Bedroom, 0.00 Bathroom, Land on 1.59 Acres

NONE, Rural Athabasca County, Alberta

Only 3 lots remain. This Lot 5 is 1.59 acres, fully treed, and is tucked in towards the back of the subdivision. Just off pavement. Buy a lot in the gorgeous Copper Ridge Estates in Athabasca County, with no requirement to build. Build now, build in the future, or flip it when everything is sold out. The homes already built in the neighborhood create a tidy and peaceful place to live and thrive. Copper Ridge is less than 5 minutes south of Athabasca and is paved to the entrance of the subdivision. Its on the banks of the Tawatinaw Valley, and, as such, is a beautiful rolling haven.

# **Community Information**

Address #5, 660023 Range Road 224

Subdivision NONE

City Rural Athabasca County

County Athabasca County

Province Alberta
Postal Code T9S 2A8