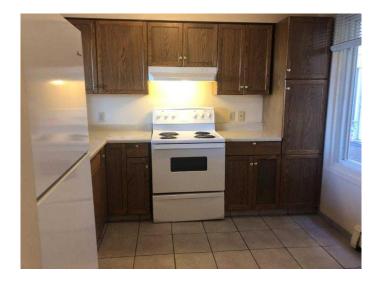

Main level has the kitchen with tile flooring, plenty of cupboards and handy wall opening to the dining area.

There is access from the dining room to the raised patio area where you could sit and get some fresh air, work on your planter gardening or visit with friends.

#### Interior

Interior Features See Remarks, Storage

Appliances Dryer, Electric Stove, Refrigerator, Washer

Heating Hot Water

Cooling None