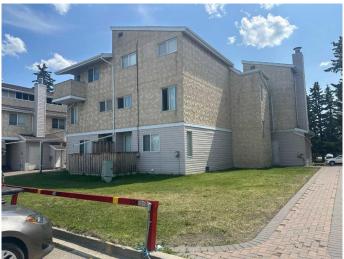

1, untitled parking stall also comes with the unit. Complex is located on the City's southside, close to schools, playgrounds, shopping and bus routes.

\*\*\*Please note: photos taken when unit vacant. Currently tenant occupied. 24 hours

## **Exterior**

Exterior Features Other

Roof Asphalt Shingle

Construction Stucco, Vinyl Siding, Wood Frame

Foundation Poured Concrete