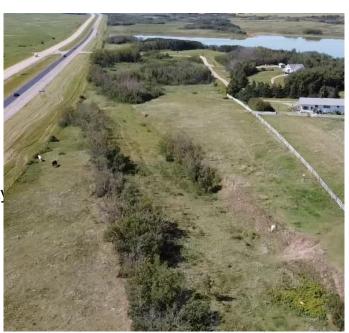

## \$119,000

0 Bedroom, 0.00 Bathroom, Agri-Business on 16.31 Acres

NONE, Rural Vermilion River, County of, Alberta

Wow 16.31 acres with highway access to pick the perfect spot to build your dream home