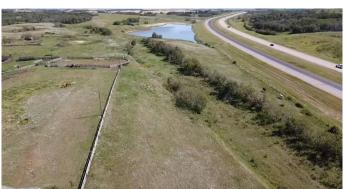

## \$119,000

0 Bedroom, 0.00 Bathroom, Agri-Business on 16.31 Acres

NONE, Rural Vermilion River, County of, Alberta

Wow 16.31 acres with highway access to pick the perfect spot to build your dream home