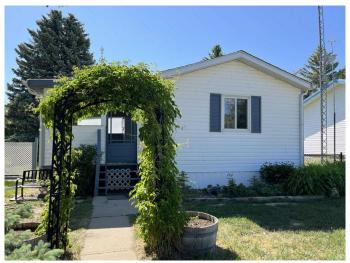

### \$279,000

3 Bedroom, 2.00 Bathroom, 1,190 sqft Residential on 0.28 Acres

NONE, Enchant, Alberta

Tons of room to Roam ~ Welcome to the beautiful little town of Enchant~ This home is the perfect family home. It boasts a huge yard, tons of parking, complete with many trees for shade and privacy, plenty of parking, and lots of greenspace. Located just down from the school~ The whole yard is fenced, and even has big gates at the back so lots of space for that RV, or any extra storage that you may have. The covered porch is an amazing space to sit and have a coffee when its too cold or to hot to sit outside, a great flex space. You then walk into the spacious 1190 sqft, 3 bedroom, two bath home. Complete with a laundry room, kitchen pantry, newer stove, master bedroom with a walk-in closet and a large En-Suite with a large relaxing spa like tub. As added extras, the home has skylights for all the extra natural light, and kitchen has tons of cabinets for storage.

#### **Exterior**

Exterior Features None

Lot Description Back Lane, Landscaped, Many Trees

Roof Asphalt Shingle

Construction Vinyl Siding

Foundation Piling(s)