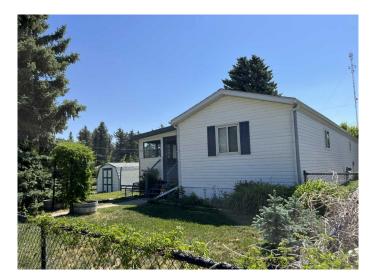

### \$279,000

3 Bedroom, 2.00 Bathroom, 1,190 sqft Residential on 0.28 Acres

NONE, Enchant, Alberta

Tons of room to Roam ~ Welcome to the beautiful little town of Enchant~ This home is the perfect family home. It boasts a huge yard, tons of parking, complete with many trees for shade and privacy, plenty of parking, and lots of greenspace. Located just down from the school~ The whole yard is fenced, and even has big gates at the back so lots of space for that RV, or any extra storage that you may have. The covered porch is an amazing space to sit and have a coffee when its too cold or to hot to sit outside, a great flex space. You then walk into the spacious 1190 sqft, 3 bedroom, two bath home. Complete with a laundry room, kitchen pantry, newer stove, master bedroom with a walk-in closet and a large En-Suite with a large relaxing spa like tub. As added extras, the home has skylights for all the extra natural light, and kitchen has tons of cabinets for storage.

#### **Exterior**

Exterior Features None

Lot Description Back Lane, Landscaped, Many Trees

Roof Asphalt Shingle

Construction Vinyl Siding

Foundation Piling(s)