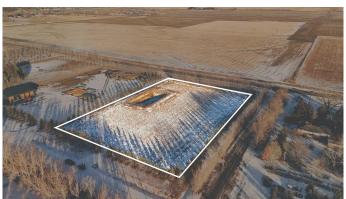

#### \$499,900

0 Bedroom, 0.00 Bathroom, Land on 3.24 Acres

NONE, Coaldale, Alberta

Here's your chance to own 3.24 acres in Coaldale! This vacant lot is 472 feet by 299 feet and fully serviced to the property line â€" except sewer. Located within town of Coaldale limits, this home is perfect for those looking to build their dream home near town.