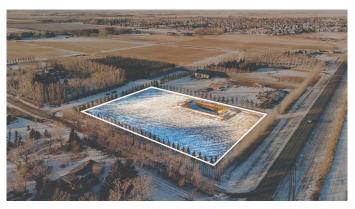

#### \$499,900

0 Bedroom, 0.00 Bathroom, Land on 3.24 Acres

NONE, Coaldale, Alberta

Here's your chance to own 3.24 acres in Coaldale! This vacant lot is 472 feet by 299 feet and fully serviced to the property line â€" except sewer. Located within town of Coaldale limits, this home is perfect for those looking to build their dream home near town.