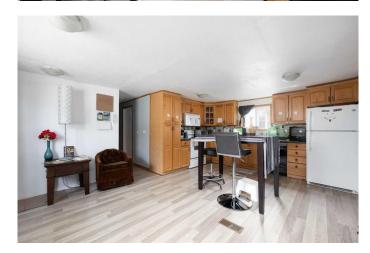

The heart of the home shines in the open-concept kitchen and living area, seamlessly connected by elegant French doors. The bright, functional kitchen is perfect for culinary adventures and entertaining, while the adjacent dining space completes the welcoming flow for both everyday meals and festive gatherings.