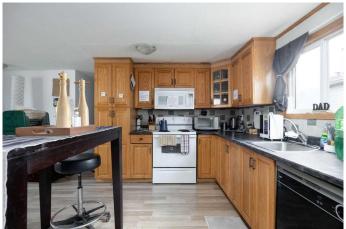

The heart of the home shines in the open-concept kitchen and living area, seamlessly connected by elegant French doors. The bright, functional kitchen is perfect for culinary adventures and entertaining, while the adjacent dining space completes the welcoming flow for both everyday meals and festive gatherings.