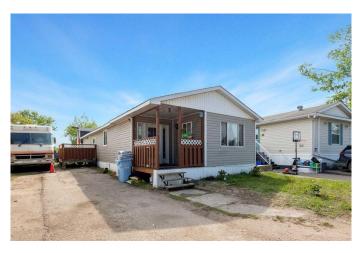

# \$175,000 - 216 Grenfell Crescent, Fort McMurray

MLS® #A2231146

## \$175,000

3 Bedroom, 1.00 Bathroom, 1,145 sqft Residential on 0.10 Acres

Gregoire Park, Fort McMurray, Alberta

Welcome to 216 Grenfell Crescent â€" Where Comfort Meets Style!

Step into modern living at its finest in this beautifully updated 3-bedroom mobile home, perfectly situated on a generous 4,542 sq. ft. lot. Offering the perfect blend of comfort, space, and functionality, this home has been meticulously cared for and radiates timeless charm with a fresh, rejuvenated ambiance.

Be greeted by a grand front veranda, setting the stage for warm welcomes and morning coffees. Inside, a spacious mudroom provides excellent storage and organizationâ€"an ideal entry point for busy households. The primary bedroom is your private retreat, featuring a large walk-in closet and a spa-like ensuite with a corner jetted tub for ultimate relaxation. Two additional bedrooms offer flexibility for a growing family, home office, or guest accommodations.