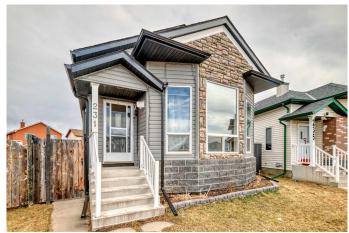

# \$595,000 - 231 Saddlemead Road Ne, Calgary

MLS® #A2231162

## \$595,000

4 Bedroom, 2.00 Bathroom, 1,079 sqft Residential on 0.12 Acres

Saddle Ridge, Calgary, Alberta

OPEN HOUSE SUNDAY June 22 12:30-3:30 PM. PRIME LOCATION!!! Discover this beautiful well maintained fully developed 4 split level home in a family friendly community of Saddleridge with a total finished area of 1911 sq ft.. As you enter you will be greeted with a spacious high ceiling living and dining room filled with natural lights. The kitchen offers lots of cabinetry with stainless steel appliances. Head upstairs you will find a beautiful cherry brazilian hardwood flooring, a spacious primary bedroom with another 2 good size bedrooms and main family bathroom with separate tub and shower unit and a cheater door to master bedroom. Third level has a large media room and 3 piece bath and its own separate entrance with R14 ceiling insulation, home theater wiring with PVC conduit includes 1 center & 2 front and TV ready wall with framing. The basement bedroom wall is thermally insulated, the ceiling is thermal and sound proof insulated with a suspended acoustic ceiling. Mechanical room ceiling is foam insulated ceiling joist side wall double R14 thermal insulated and foam insulated. The multi level deck is right outside the dining room perfect for family and friends gatherings. Enjoy the oversized garage with R14 thermal insulation wall and ceiling. There is a swing gate on the left side of the garage for Trailer parking or just extra parking. This also comes with a number of security cameras for your convenience and a double blackout blinds and Christmas lights around the house.