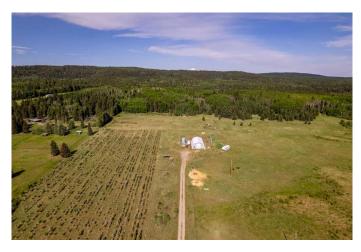

### \$1,250,000

0 Bedroom, 0.00 Bathroom, Land on 80.16 Acres

NONE, Rural Rocky View County, Alberta

Discover your own slice of paradise just west of Grand Valley Road on this serene and secluded 80-acre parcel. Nestled at the end of a quiet dead-end road, this property offers the perfect balance of privacy and accessibilityâ€"a peaceful retreat from the pace of city life, yet just a short drive to Cochrane. Power has already been brought in, and a water well is drilledâ€"just some of the features that make this property ready for your vision. A beautiful open meadow at the base of the land offers an ideal building site or space for your horses, while the terrain rises to the west into a stunning timbered forest with established trails perfect for hiking, riding, or exploring.

A well-built 68' x 48' quonset shop with power and a concrete floor adds even more value, serving as a potential barn, workshop, or home base during construction.

Whether you're seeking nature, solitude, adventure, or opportunityâ€"this exceptional property delivers it all. Come walk the land and imagine the possibilities. Viewings by