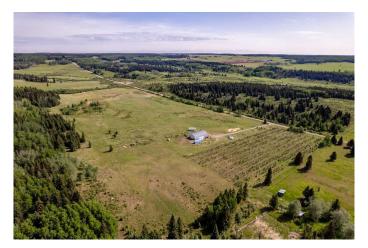

### \$1,250,000

0 Bedroom, 0.00 Bathroom, Land on 80.16 Acres

NONE, Rural Rocky View County, Alberta

Discover your own slice of paradise just west of Grand Valley Road on this serene and secluded 80-acre parcel. Nestled at the end of a quiet dead-end road, this property offers the perfect balance of privacy and accessibilityâ€"a peaceful retreat from the pace of city life, yet just a short drive to Cochrane. Power has already been brought in, and a water well is drilledâ€"just some of the features that make this property ready for your vision. A beautiful open meadow at the base of the land offers an ideal building site or space for your horses, while the terrain rises to the west into a stunning timbered forest with established trails perfect for hiking, riding, or exploring.

Zoned Agricultural Small Parcel, the land presents a variety of development options, whether you're dreaming of a rural residence, an equestrian setup, or a nature-based business. A great bonus is the established tree farm in the southeast cornerâ€"an excellent opportunity for landscaping enthusiasts or entrepreneurs.

A well-built 68' x 48' quonset shop with power and a concrete floor adds even more value, serving as a potential barn, workshop, or home base during construction.

Whether you're seeking nature, solitude, adventure, or opportunityâ€"this exceptional property delivers it all. Come walk the land and imagine the possibilities. Viewings by