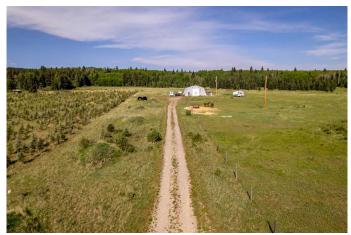

### \$1,250,000

0 Bedroom, 0.00 Bathroom, Land on 80.16 Acres

NONE, Rural Rocky View County, Alberta

Discover your own slice of paradise just west of Grand Valley Road on this serene and secluded 80-acre parcel. Nestled at the end of a quiet dead-end road, this property offers the perfect balance of privacy and accessibilityâ€"a peaceful retreat from the pace of city life, yet just a short drive to Cochrane. Power has already been brought in, and a water well is drilledâ€"just some of the features that make this property ready for your vision. A beautiful open meadow at the base of the land offers an ideal building site or space for your horses, while the terrain rises to the west into a stunning timbered forest with established trails perfect for hiking, riding, or exploring.

A well-built 68' x 48' quonset shop with power and a concrete floor adds even more value, serving as a potential barn, workshop, or home base during construction.

Whether you're seeking nature, solitude, adventure, or opportunityâ€"this exceptional property delivers it all. Come walk the land and imagine the possibilities. Viewings by