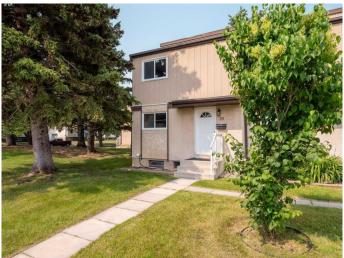

# \$183,000

3 Bedroom, 1.00 Bathroom, 947 sqft Residential on 0.00 Acres

Winston Churchill, Lethbridge, Alberta

Perfect starter property or investment with 3 bedrooms on one level. Main floor has kitchen/dining area and livingroom that has access to private yard. Basement is partially developed with potential for more. Main 4 piece bathroom is upstairs. Carpeting on stairs and in Primary bedroom is new.