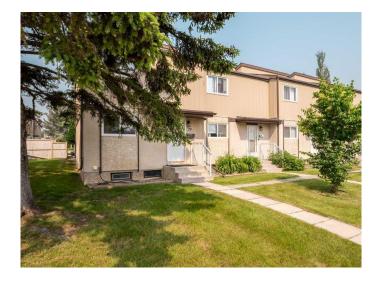

# \$183,000

3 Bedroom, 1.00 Bathroom, 947 sqft Residential on 0.00 Acres

Winston Churchill, Lethbridge, Alberta

Perfect starter property or investment with 3 bedrooms on one level. Main floor has kitchen/dining area and livingroom that has access to private yard. Basement is partially developed with potential for more. Main 4 piece bathroom is upstairs. Carpeting on stairs and in Primary bedroom is new.