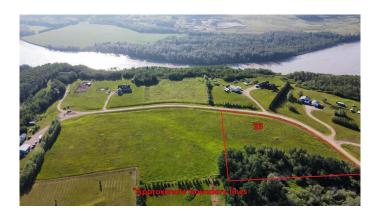

#### N/A, Bezanson, Alberta

One of three adjoining vacant lots for sale in Rio Bend Estates. Located 25 minutes east of Grande Prairie, just a few minutes away from the hamlet of Bezanson, overlooking the Smoky River valley is this fantastic 3.05 acre parcel. Buy the lot, pick your plan, and choose your own builder. And with two lots for sale to the north, you could double up your land size or have your friend or family member buy one and know who your neighbors will be! Take a drive out and have a look or contact your favorite Real Estate Professional for more information.