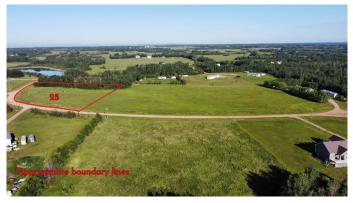

#### N/A, Bezanson, Alberta

One of three adjoining vacant lots for sale in Rio Bend Estates. Located 25 minutes east of Grande Prairie, just a few minutes away from the hamlet of Bezanson, overlooking the Smoky River valley is this fantastic 3.05 acre parcel. Buy the lot, pick your plan, and choose your own builder. And with two lots for sale to the north, you could double up your land size or have your friend or family member buy one and know who your neighbors will be! Take a drive out and have a look or contact your favorite Real Estate Professional for more information.