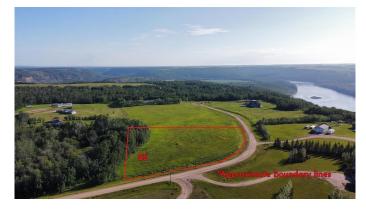

#### N/A, Bezanson, Alberta

One of three adjoining vacant lots for sale in Rio Bend Estates. Located 25 minutes east of Grande Prairie, just a few minutes away from the hamlet of Bezanson, overlooking the Smoky River valley is this fantastic 3.05 acre parcel. Buy the lot, pick your plan, and choose your own builder. And with two lots for sale to the north, you could double up your land size or have your friend or family member buy one and know who your neighbors will be! Take a drive out and have a look or contact your favorite Real Estate Professional for more information.