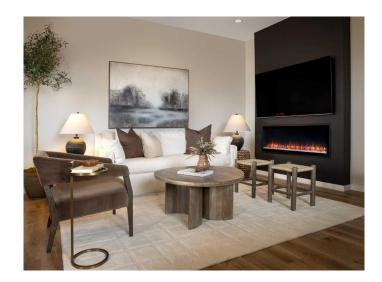

## \$624,900

4 Bedroom, 3.00 Bathroom, 1,850 sqft Residential on 0.01 Acres

Sawgrass Park, Airdrie, Alberta

Welcome to this beautifully crafted, home under construction in Sawgrass Park, offering exceptional flexibility, quality construction, and thoughtful upgrades throughout. Situated on a sunshine lot with a 20' x 21' garage-ready concrete parking pad, this home is designed to suit modern familiesâ€"whether you're accommodating guests, working from home, or planning for future development. Built by Hopewell Residential, a trusted master builder with over 30 years of experience, this home reflects the style, craftsmanship, and real value that has made Hopewell a leader in Alberta's homebuilding industry. With over 10,000 homes built and numerous awards to their name, Hopewell is known for creating homes that truly stand the test of time. The exterior of the home features durable James Hardie Board siding, which is not only eye-catching but also known for its exceptional durability, fire resistance, and low maintenanceâ€"adding long-term value and peace of mind. Inside, the thoughtful design continues with spindle railing, knockdown ceiling texture, and quartz countertops throughout. A unique feature of this layout is the main floor bedroom paired with a full bathroom, perfect for multi-generational living, guests, or a dedicated home office. The upgraded kitchen boasts pot lights, a chimney hood fan, built-in microwave, an extra bank of drawers, and a spacious layout that opens into the living and dining areasâ€"perfect for entertaining. Upstairs, the primary suite

includes a luxurious ensuite with a tile-to-ceiling shower surround and walk-in closet. Two additional bedrooms, another full bathroom with double sinks, and laundry round out the upper floor. The 9' foundation height in the sunshine basement allows for bright future living space, and with a separate side entrance and wet bar sink rough-in, it's ready for development into a future suite or customized lower-level layout. As an energuide builder, Hopewell takes energy efficiency seriously. This home includes triple-pane windows, low-flow toilets, high R-value insulation, electric water heater, and a high-efficiency furnaceâ€"all designed to lower your energy bills and increase year-round comfort. Additional features include an exterior gas line for a future BBQ, making your sunny backyard the perfect spot for outdoor enjoyment. Located in the vibrant and growing community of Sawgrass Park, you'II enjoy access to green spaces, future schools, recreational amenities, and the best of Airdrie living. Don't miss this opportunity to own a stylish, energy-efficient, and suite-ready home built by one of Alberta's most respected builders. Contact us today to book your private showing!