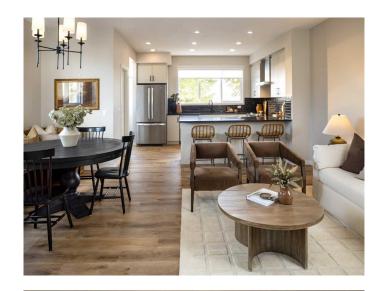

## \$624,900

4 Bedroom, 3.00 Bathroom, 1,850 sqft Residential on 0.01 Acres

Sawgrass Park, Airdrie, Alberta

Welcome to this beautifully crafted, home under construction in Sawgrass Park, offering exceptional flexibility, quality construction, and thoughtful upgrades throughout. Situated on a sunshine lot with a 20' x 21' garage-ready concrete parking pad, this home is designed to suit modern familiesâ€"whether you're accommodating guests, working from home, or planning for future development. Built by Hopewell Residential, a trusted master builder with over 30 years of experience, this home reflects the style, craftsmanship, and real value that has made Hopewell a leader in Alberta's homebuilding industry. With over 10,000 homes built and numerous awards to their name, Hopewell is known for creating homes that truly stand the test of time. The exterior of the home features durable James Hardie Board siding, which is not only eye-catching but also known for its exceptional durability, fire resistance, and low maintenanceâ€"adding long-term value and peace of mind. Inside, the thoughtful design continues with spindle railing, knockdown ceiling texture, and quartz countertops throughout. A unique feature of this layout is the main floor bedroom paired with a full bathroom, perfect for multi-generational living, guests, or a dedicated home office. The upgraded kitchen boasts pot lights, a chimney hood fan, built-in microwave, an extra bank of drawers, and a spacious layout that opens into the living and dining areasâ€"perfect for entertaining. Upstairs, the primary suite

includes a luxurious ensuite with a tile-to-ceiling shower surround and walk-in closet. Two additional bedrooms, another full bathroom with double sinks, and laundry round out the upper floor. The 9' foundation height in the sunshine basement allows for bright future living space, and with a separate side entrance and wet bar sink rough-in, it's ready for development into a future suite or customized lower-level layout. As an energuide builder, Hopewell takes energy efficiency seriously. This home includes triple-pane windows, low-flow toilets, high R-value insulation, electric water heater, and a high-efficiency furnaceâ€"all designed to lower your energy bills and increase year-round comfort. Additional features include an exterior gas line for a future BBQ, making your sunny backyard the perfect spot for outdoor enjoyment. Located in the vibrant and growing community of Sawgrass Park, you'II enjoy access to green spaces, future schools, recreational amenities, and the best of Airdrie living. Don't miss this opportunity to own a stylish, energy-efficient, and suite-ready home built by one of Alberta's most respected builders. Contact us today to book your private showing!