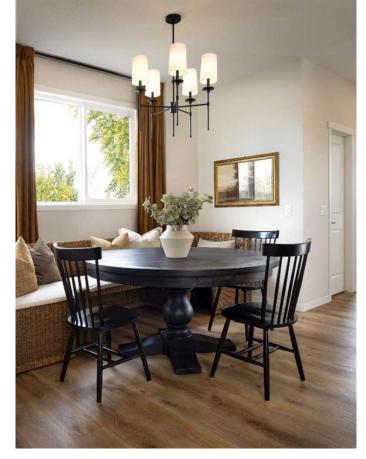

## \$624,900

4 Bedroom, 3.00 Bathroom, 1,850 sqft Residential on 0.01 Acres

Sawgrass Park, Airdrie, Alberta

Welcome to this beautifully crafted, home under construction in Sawgrass Park, offering exceptional flexibility, quality construction, and thoughtful upgrades throughout. Situated on a sunshine lot with a 20' x 21' garage-ready concrete parking pad, this home is designed to suit modern familiesâ€"whether you're accommodating guests, working from home, or planning for future development. Built by Hopewell Residential, a trusted master builder with over 30 years of experience, this home reflects the style, craftsmanship, and real value that has made Hopewell a leader in Alberta's homebuilding industry. With over 10,000 homes built and numerous awards to their name, Hopewell is known for creating homes that truly stand the test of time. The exterior of the home features durable James Hardie Board siding, which is not only eye-catching but also known for its exceptional durability, fire resistance, and low maintenanceâ€"adding long-term value and peace of mind. Inside, the thoughtful design continues with spindle railing, knockdown ceiling texture, and quartz countertops throughout. A unique feature of this layout is the main floor bedroom paired with a full bathroom, perfect for multi-generational living, guests, or a dedicated home office. The upgraded kitchen boasts pot lights, a chimney hood fan, built-in microwave, an extra bank of drawers, and a spacious layout that opens into the living and dining areasâ€"perfect for entertaining. Upstairs, the primary suite

includes a luxurious ensuite with a tile-to-ceiling shower surround and walk-in closet. Two additional bedrooms, another full bathroom with double sinks, and laundry round out the upper floor. The 9' foundation height in the sunshine basement allows for bright future living space, and with a separate side entrance and wet bar sink rough-in, it's ready for development into a future suite or customized lower-level layout. As an energuide builder, Hopewell takes energy efficiency seriously. This home includes triple-pane windows, low-flow toilets, high R-value insulation, electric water heater, and a high-efficiency furnaceâ€"all designed to lower your energy bills and increase year-round comfort. Additional features include an exterior gas line for a future BBQ, making your sunny backyard the perfect spot for outdoor enjoyment. Located in the vibrant and growing community of Sawgrass Park, you'II enjoy access to green spaces, future schools, recreational amenities, and the best of Airdrie living. Don't miss this opportunity to own a stylish, energy-efficient, and suite-ready home built by one of Alberta's most respected builders. Contact us today to book your private showing!