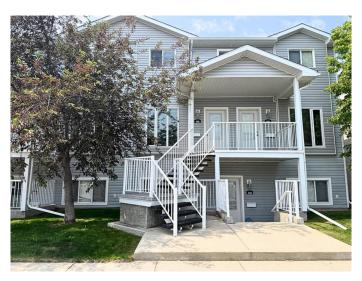

# \$194,800 - 306 Northlands Pointe Ne, Medicine Hat

MLS® #A2231685

#### \$194,800

2 Bedroom, 2.00 Bathroom, 1,045 sqft Residential on 0.00 Acres

Northeast Crescent Heights, Medicine Hat, Alberta

Welcome to this charming two-storey upper-level condo in NE Crescent Heights, a peaceful and convenient area of Medicine Hat. Perfect for first-time buyers or investors, this well-maintained unit features 2 bedrooms and 2 bathrooms, including a spacious primary suite with a walk-in closet. The main level offers an open-concept kitchen and dining area, highlighted by beautiful beige granite countertops, and leads directly to a private balconyâ€"complete with a storage unit for added convenience. Enjoy year-round comfort with central air conditioning.

This pet-friendly complex (with restrictions) has no age restrictions and includes two assigned parking stalls, with one located directly in front of the unit for added ease, plus additional visitor parking available. Located close to schools, parks, shopping, public transit, and just minutes from the Big Marble Go Centre, itâ€<sup>TM</sup>s a fantastic opportunity to enjoy comfortable living in a quiet, family-friendly neighborhood. Donâ€<sup>TM</sup>t miss your chance to own this functional home. Contact a real estate agent today!