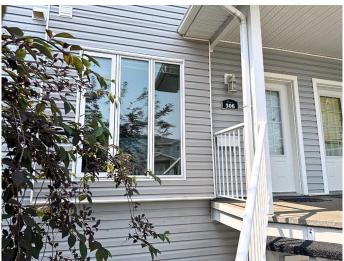

#### \$194,800

2 Bedroom, 2.00 Bathroom, 1,045 sqft Residential on 0.00 Acres

Northeast Crescent Heights, Medicine Hat, Alberta

Welcome to this charming two-storey upper-level condo in NE Crescent Heights, a peaceful and convenient area of Medicine Hat. Perfect for first-time buyers or investors, this well-maintained unit features 2 bedrooms and 2 bathrooms, including a spacious primary suite with a walk-in closet. The main level offers an open-concept kitchen and dining area, highlighted by beautiful beige granite countertops, and leads directly to a private balconyâ€"complete with a storage unit for added convenience. Enjoy year-round comfort with central air conditioning.

### Exterior

| Exterior Features | Balcony                                     |
|-------------------|---------------------------------------------|
| Lot Description   | Few Trees, Rectangular Lot, Street Lighting |
| Roof              | Asphalt Shingle                             |
| Construction      | Vinyl Siding, Wood Frame                    |
| Foundation        | Poured Concrete                             |