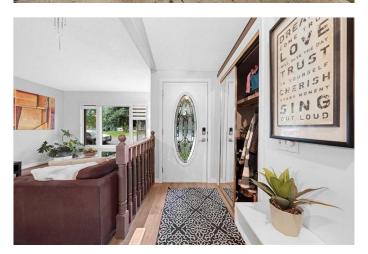

Upgrades & Features:

New windows, blinds, and flooring throughout

Central air conditioning for year-round comfort

Modern kitchen with upgraded countertops and stainless steel appliances

Renovated bathrooms for a fresh, contemporary feel

Dual hot water tanks for efficiency

Oversized detached garage with gas line for future furnace hookup

Home Highlights:

Thoughtfully designed 4-level split layout offering privacy and separation

Bright front living room with large windows