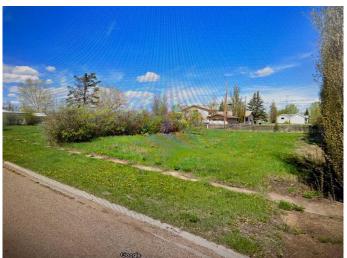

## \$38,000

0 Bedroom, 0.00 Bathroom, Land on 0.14 Acres

NONE, Craigmyle, Alberta

Great opportunity for the investor or home builder wanting to build their own dream home and this three lot parcel of land. 150x125 sq. ft vacant lot(s) in the Hamlet of Craigmyle. The center lot has gas, sewer and water to the lot line, power is on the street.