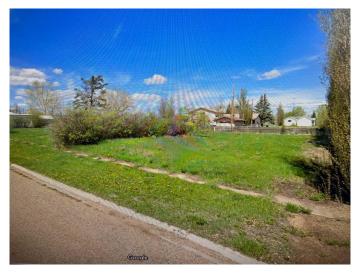

## \$38,000

0 Bedroom, 0.00 Bathroom, Land on 0.14 Acres

NONE, Craigmyle, Alberta

Great opportunity for the investor or home builder wanting to build their own dream home and this three lot parcel of land. 150x125 sq. ft vacant lot(s) in the Hamlet of Craigmyle. The center lot has gas, sewer and water to the lot line, power is on the street.